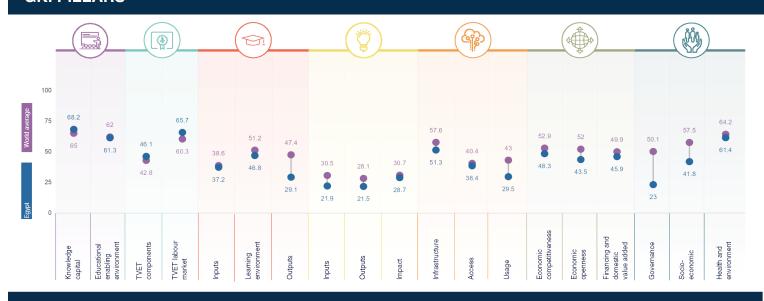

### **SECTORAL INDICES**

### **GKI PILLARS**

|                                                                                                                             | Rank     | Value        |                                                                                             | Rank      | Value             |
|-----------------------------------------------------------------------------------------------------------------------------|----------|--------------|---------------------------------------------------------------------------------------------|-----------|-------------------|
| PRE-UNIVERSITY EDUCATION                                                                                                    | 80       | 64.8         | HIGHER EDUCATION                                                                            | 94        | 37.7              |
| Knowledge capital                                                                                                           | 75       | 68.2         | Inputs                                                                                      | 76        | 37.2              |
| Enrolment                                                                                                                   | 70       | 86.8         | Expenditure                                                                                 | n/a       | n/a               |
| Net enrolment rate in primary education                                                                                     | 19       | 99           | Government expenditure per tertiary student                                                 | n/a       | n/a               |
| Net enrolment rate in lower secondary education                                                                             | 72       | 92.9         | Teaching staff compensation (% tertiary expenditure)                                        | n/a       | n/a               |
| Net enrolment rate in upper secondary education                                                                             | 86       | 68.6         | Enrolment                                                                                   | 75        | 18.1              |
| Completion                                                                                                                  | 31       | 79.2         | Enrolment in bachelor's or equivalent level (%)                                             | 60        | 27.4              |
| Years of compulsory education in primary and secondary                                                                      | 3        | 92.3         | Enrolment in master's, doctoral or equivalent (%)  Resources                                | 80<br>85  | 8.7<br>56.4       |
| Completion rate in upper secondary education                                                                                | 43<br>75 | 84.3<br>61   | Pupil-teacher ratio in tertiary education                                                   | 93        | 52.6              |
| Gross intake ratio to the last grade of lower secondary education  Outcomes                                                 | 90       | 38.6         | Researchers in higher education (%)                                                         | 38        | 60.2              |
| Assessment of 15-year-old students in math, science and reading                                                             | n/a      | n/a          | Learning environment                                                                        | 76        | 46.8              |
| Learning-adjusted years of schooling                                                                                        | 95       | 38.6         | Diversity and academic freedom                                                              | 101       | 37.6              |
| Educational enabling environment                                                                                            | 79       | 61.3         | Teachers in tertlary education, gender parity                                               | 3         | 97.5              |
| Expenditure                                                                                                                 | 104      | 19.4         | Inbound mobility rate                                                                       | 77        | 7                 |
| Government expenditure on primary education (% GDP)                                                                         | 84       | 25.5         | Academic freedom                                                                            | 126       | 8.4               |
| Government expenditure on secondary education (% GDP)                                                                       | 82       | 21.5         | Equity and inclusiveness                                                                    | 17        | 56                |
| Government funding per primary student (% GDP per capita)                                                                   | 105      | 16.7         | Gross attendance ratio for tertiary education, gender parity                                | 18        | 90.5              |
| Government funding per secondary student (% GDP per capita)                                                                 | 90       | 14           | Gross attendance ratio for tertiary education, wealth parity                                | 13        | 28.4              |
| Resources                                                                                                                   | 67       | 81.5         | Gross attendance ratio for tertiary education, location parity                              | 17        | 49                |
| Pupil-trained teacher ratio in primary education                                                                            | 64       | 70.2         | Outputs                                                                                     | 121       | 29.1              |
| Pupil-trained teacher ratio in secondary education                                                                          | 51       | 84.2         | Attainment                                                                                  | 91        | 8.1               |
| Schools with access to computers in primary education (%)                                                                   | 56       | 84.1         | Educational attainment rate, bachelor's or equivalent                                       | 89        | 11.4              |
| Schools with access to computers in secondary education (%)                                                                 | 74       | 87.4         | Educational attainment rate, master's or equivalent                                         | 82        | 2.5               |
| Early learning                                                                                                              | 69       | 59.8         | Educational attainment rate, doctoral or equivalent  Employment                             | 47<br>124 | 51                |
| Gross enrolment ratio in early childhood education                                                                          | 101      | 19.8<br>79.3 | Labour force participation rate with advanced education                                     | 118       | 53.3              |
| Proportion of children who are developmentally on track  Proportion of children with stimulating home learning environments | n/a      | n/a          | Unemployment rate with advanced education                                                   | 120       | 48.8              |
| Pupil-trained teacher ratio in pre-primary education                                                                        | 51       | 80.3         | Impact                                                                                      | 104       | 28.2              |
| Equity and inclusiveness                                                                                                    | 53       | 84.5         | University-industry collaboration in R&D                                                    | 50        | 50.2              |
| Completion rate in upper secondary education, gender parity                                                                 | 37       | 95.4         | Citable documents per R&D personnel in higher education                                     | 88        | 6.3               |
| Completion rate in upper secondary education, wealth parity                                                                 | 18       | 71.2         | RESEARCH, DEVELOPMENT AND INNOVATION                                                        | 90        | 24                |
| Completion rate in upper secondary education, location parity                                                               | 37       | 86.8         | Inputs                                                                                      | 93        | 21.9              |
| TECHNICAL AND VOCATIONAL EDUCATION AND TRAINING                                                                             | 46       | 55.9         | Inputs of R&D institutions                                                                  | 74        | 23.6              |
| TVET components                                                                                                             | 44       | 46.1         | GERD (% GDP)                                                                                | 40        | 17.7              |
| Continuous training and skilling                                                                                            | 93       | 32.2         | GERD per researcher                                                                         | 58        | 15.7              |
| Firms offering formal training (%)                                                                                          | 96       | 5.7          | Researchers per thousand labour force                                                       | 47        | 19.1              |
| Labour force participation rate with short-cycle tertiary education                                                         | 68       | 62.7         | Tertlary graduates from STEM programmes (%)                                                 | 94        | 42                |
| Participation rate in formal and non-formal education and training                                                          | 35       | 28.3         | Inputs of RDI in business enterprises  GERD performed by business enterprises (%)           | 120<br>74 | 0.6               |
| TVET structure                                                                                                              | 16       | 66.8         | GERD financed by business enterprises (%)                                                   | 83        | 4.9               |
| Government expenditure on vocational education (%)                                                                          | n/a      | n/a          | Researchers in business enterprises (%)                                                     | 64        | 7.4               |
| Share of students enrolled in secondary vocational programmes                                                               | 33       | 33.7         | Firms that spend on R&D (%)                                                                 | 102       | 1                 |
| Share of students enrolled in post-secondary vocational programmes                                                          | 1        | 100          | Inputs of societal innovation                                                               | 54        | 36.7              |
| TVET quality and qualifications                                                                                             | 91       | 39.2         | High-skilled employment (%)                                                                 | 61        | 31.9              |
| Extent of staff training                                                                                                    | 43       | 62.1         | Intellectual property payments (% total trade)                                              | 62        | 11.1              |
| Quality of vocational training                                                                                              | 105      | 42.6         | State of cluster development  Outputs                                                       | 8<br>93   | 67<br><b>21.5</b> |
| Ratio of high-skill TVET occupations earnings to average wage                                                               | 92       | 13.4         | Outputs of R&D institutions                                                                 | 61        | 35.4              |
| Ratio of medium-skill TVET occupations earnings to average wage                                                             | 30       | 38.8         | Average documents per researcher                                                            | 81        | 11.9              |
| TVET labour market                                                                                                          | 52       | 65.7         | Citations per document                                                                      | 15        | 52.7              |
| Efficiency of the labour market  Firms constrained with inadequately educated workforce (%)                                 | 86<br>26 | 63.2<br>80.2 | Resident patent applications (per 100 billion GDP)                                          | 81        | 41.6              |
| Employment educational mismatch (%)                                                                                         | 90       | 41           | Outputs of RDI in business enterprises                                                      | 114       | 4.9               |
| Proportion of skilled production workers                                                                                    | 68       | 57.1         | Intellectual property receipts (% total trade)                                              | 41        | 6.5               |
| Unemployment rate with vocational education                                                                                 | 91       | 74.6         | Industrial design applications (per 100 billion GDP) PCT applications (per 100 billion GDP) | 52        | 10.3              |
| Post-TVET employment                                                                                                        | 32       | 57.5         | Firms producing new products and services (%)                                               | 83<br>102 | 0.9<br>2.1        |
| Share of TVET occupations                                                                                                   | 24       | 69.1         | Outputs of societal innovation                                                              | 98        | 10.4              |
| Manufacturing employment (%)                                                                                                | 49       | 45.8         | Trademark applications (per 100 billion GDP)                                                | 78        | 16.7              |
| Equity and inclusiveness                                                                                                    | 56       | 76.3         | Cultural goods exports (% exports)                                                          | 87        | 2.5               |
| Enrolment in vocational education, gender parity                                                                            | 71       | 71.7         | Printing and publishing output (% manufactured output)                                      | 76        | 11.9              |
| Vulnerable employment rate                                                                                                  | 55       | 80.8         | Impact                                                                                      | 77        | 28.7              |
|                                                                                                                             |          |              | Quality                                                                                     | 59        | 34.1              |
|                                                                                                                             |          |              | Research institutions prominence  Growth of innovative companies                            | 32<br>16  | 64.3<br>60.6      |
|                                                                                                                             |          |              | ISO 9001 quality certificates (per billion GDP)                                             | 91        | 5.3               |
|                                                                                                                             |          |              | ISO 14001 environmental certificates (per billion GDP)                                      | 79        | 6.1               |
|                                                                                                                             |          |              | Linkages                                                                                    | 106       | 7.7               |
|                                                                                                                             |          |              | GERD financed from abroad (%)                                                               | 93        | 0.9               |
|                                                                                                                             |          |              | Joint ventures per strategic alliance deals (per billion GDP)                               | 92        | 3.2               |
|                                                                                                                             |          |              | Computer software spending (% GDP)                                                          | 69        | 18.9              |
|                                                                                                                             |          |              | Business development  New business density per thousand population                          | 39<br>107 | 0.8               |
|                                                                                                                             |          |              | Firms with products and services new to the market (%)                                      | 6         | 87.6              |
|                                                                                                                             |          |              |                                                                                             | -         |                   |