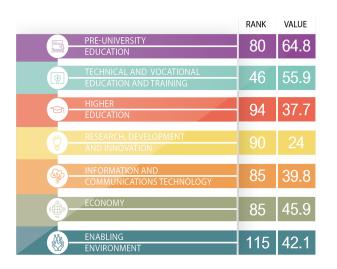

### **GKI PILLARS**

|                                                                                                                             | Rank     | Value        |                                                                                             | Rank      | Value             |
|-----------------------------------------------------------------------------------------------------------------------------|----------|--------------|---------------------------------------------------------------------------------------------|-----------|-------------------|
| PRE-UNIVERSITY EDUCATION                                                                                                    | 80       | 64.8         | HIGHER EDUCATION                                                                            | 94        | 37.7              |
| Knowledge capital                                                                                                           | 75       | 68.2         | Inputs                                                                                      | 76        | 37.2              |
| Enrolment                                                                                                                   | 70       | 86.8         | Expenditure                                                                                 | n/a       | n/a               |
| Net enrolment rate in primary education                                                                                     | 19       | 99           | Government expenditure per tertiary student                                                 | n/a       | n/a               |
| Net enrolment rate in lower secondary education                                                                             | 72       | 92.9         | Teaching staff compensation (% tertiary expenditure)                                        | n/a       | n/a               |
| Net enrolment rate in upper secondary education                                                                             | 86       | 68.6         | Enrolment                                                                                   | 75        | 18.1              |
| Completion                                                                                                                  | 31       | 79.2         | Enrolment in bachelor's or equivalent level (%)                                             | 60        | 27.4              |
| Years of compulsory education in primary and secondary                                                                      | 3        | 92.3         | Enrolment in master's, doctoral or equivalent (%)  Resources                                | 80<br>85  | 8.7<br>56.4       |
| Completion rate in upper secondary education                                                                                | 43<br>75 | 84.3<br>61   | Pupil-teacher ratio in tertiary education                                                   | 93        | 52.6              |
| Gross intake ratio to the last grade of lower secondary education  Outcomes                                                 | 90       | 38.6         | Researchers in higher education (%)                                                         | 38        | 60.2              |
| Assessment of 15-year-old students in math, science and reading                                                             | n/a      | n/a          | Learning environment                                                                        | 76        | 46.8              |
| Learning-adjusted years of schooling                                                                                        | 95       | 38.6         | Diversity and academic freedom                                                              | 101       | 37.6              |
| Educational enabling environment                                                                                            | 79       | 61.3         | Teachers in tertlary education, gender parity                                               | 3         | 97.5              |
| Expenditure                                                                                                                 | 104      | 19.4         | Inbound mobility rate                                                                       | 77        | 7                 |
| Government expenditure on primary education (% GDP)                                                                         | 84       | 25.5         | Academic freedom                                                                            | 126       | 8.4               |
| Government expenditure on secondary education (% GDP)                                                                       | 82       | 21.5         | Equity and inclusiveness                                                                    | 17        | 56                |
| Government funding per primary student (% GDP per capita)                                                                   | 105      | 16.7         | Gross attendance ratio for tertiary education, gender parity                                | 18        | 90.5              |
| Government funding per secondary student (% GDP per capita)                                                                 | 90       | 14           | Gross attendance ratio for tertiary education, wealth parity                                | 13        | 28.4              |
| Resources                                                                                                                   | 67       | 81.5         | Gross attendance ratio for tertiary education, location parity                              | 17        | 49                |
| Pupil-trained teacher ratio in primary education                                                                            | 64       | 70.2         | Outputs                                                                                     | 121       | 29.1              |
| Pupil-trained teacher ratio in secondary education                                                                          | 51       | 84.2         | Attainment                                                                                  | 91        | 8.1               |
| Schools with access to computers in primary education (%)                                                                   | 56       | 84.1         | Educational attainment rate, bachelor's or equivalent                                       | 89        | 11.4              |
| Schools with access to computers in secondary education (%)                                                                 | 74       | 87.4         | Educational attainment rate, master's or equivalent                                         | 82        | 2.5               |
| Early learning                                                                                                              | 69       | 59.8         | Educational attainment rate, doctoral or equivalent  Employment                             | 47<br>124 | 51                |
| Gross enrolment ratio in early childhood education                                                                          | 101      | 19.8<br>79.3 | Labour force participation rate with advanced education                                     | 118       | 53.3              |
| Proportion of children who are developmentally on track  Proportion of children with stimulating home learning environments | n/a      | n/a          | Unemployment rate with advanced education                                                   | 120       | 48.8              |
| Pupil-trained teacher ratio in pre-primary education                                                                        | 51       | 80.3         | Impact                                                                                      | 104       | 28.2              |
| Equity and inclusiveness                                                                                                    | 53       | 84.5         | University-industry collaboration in R&D                                                    | 50        | 50.2              |
| Completion rate in upper secondary education, gender parity                                                                 | 37       | 95.4         | Citable documents per R&D personnel in higher education                                     | 88        | 6.3               |
| Completion rate in upper secondary education, wealth parity                                                                 | 18       | 71.2         | RESEARCH, DEVELOPMENT AND INNOVATION                                                        | 90        | 24                |
| Completion rate in upper secondary education, location parity                                                               | 37       | 86.8         | Inputs                                                                                      | 93        | 21.9              |
| TECHNICAL AND VOCATIONAL EDUCATION AND TRAINING                                                                             | 46       | 55.9         | Inputs of R&D institutions                                                                  | 74        | 23.6              |
| TVET components                                                                                                             | 44       | 46.1         | GERD (% GDP)                                                                                | 40        | 17.7              |
| Continuous training and skilling                                                                                            | 93       | 32.2         | GERD per researcher                                                                         | 58        | 15.7              |
| Firms offering formal training (%)                                                                                          | 96       | 5.7          | Researchers per thousand labour force                                                       | 47        | 19.1              |
| Labour force participation rate with short-cycle tertiary education                                                         | 68       | 62.7         | Tertlary graduates from STEM programmes (%)                                                 | 94        | 42                |
| Participation rate in formal and non-formal education and training                                                          | 35       | 28.3         | Inputs of RDI in business enterprises  GERD performed by business enterprises (%)           | 120<br>74 | 0.6               |
| TVET structure                                                                                                              | 16       | 66.8         | GERD financed by business enterprises (%)                                                   | 83        | 4.9               |
| Government expenditure on vocational education (%)                                                                          | n/a      | n/a          | Researchers in business enterprises (%)                                                     | 64        | 7.4               |
| Share of students enrolled in secondary vocational programmes                                                               | 33       | 33.7         | Firms that spend on R&D (%)                                                                 | 102       | 1                 |
| Share of students enrolled in post-secondary vocational programmes                                                          | 1        | 100          | Inputs of societal innovation                                                               | 54        | 36.7              |
| TVET quality and qualifications                                                                                             | 91       | 39.2         | High-skilled employment (%)                                                                 | 61        | 31.9              |
| Extent of staff training                                                                                                    | 43       | 62.1         | Intellectual property payments (% total trade)                                              | 62        | 11.1              |
| Quality of vocational training                                                                                              | 105      | 42.6         | State of cluster development  Outputs                                                       | 8<br>93   | 67<br><b>21.5</b> |
| Ratio of high-skill TVET occupations earnings to average wage                                                               | 92       | 13.4         | Outputs of R&D institutions                                                                 | 61        | 35.4              |
| Ratio of medium-skill TVET occupations earnings to average wage                                                             | 30       | 38.8         | Average documents per researcher                                                            | 81        | 11.9              |
| TVET labour market                                                                                                          | 52       | 65.7         | Citations per document                                                                      | 15        | 52.7              |
| Efficiency of the labour market  Firms constrained with inadequately educated workforce (%)                                 | 86<br>26 | 63.2<br>80.2 | Resident patent applications (per 100 billion GDP)                                          | 81        | 41.6              |
| Employment educational mismatch (%)                                                                                         | 90       | 41           | Outputs of RDI in business enterprises                                                      | 114       | 4.9               |
| Proportion of skilled production workers                                                                                    | 68       | 57.1         | Intellectual property receipts (% total trade)                                              | 41        | 6.5               |
| Unemployment rate with vocational education                                                                                 | 91       | 74.6         | Industrial design applications (per 100 billion GDP) PCT applications (per 100 billion GDP) | 52        | 10.3              |
| Post-TVET employment                                                                                                        | 32       | 57.5         | Firms producing new products and services (%)                                               | 83<br>102 | 0.9<br>2.1        |
| Share of TVET occupations                                                                                                   | 24       | 69.1         | Outputs of societal innovation                                                              | 98        | 10.4              |
| Manufacturing employment (%)                                                                                                | 49       | 45.8         | Trademark applications (per 100 billion GDP)                                                | 78        | 16.7              |
| Equity and inclusiveness                                                                                                    | 56       | 76.3         | Cultural goods exports (% exports)                                                          | 87        | 2.5               |
| Enrolment in vocational education, gender parity                                                                            | 71       | 71.7         | Printing and publishing output (% manufactured output)                                      | 76        | 11.9              |
| Vulnerable employment rate                                                                                                  | 55       | 80.8         | Impact                                                                                      | 77        | 28.7              |
|                                                                                                                             |          |              | Quality                                                                                     | 59        | 34.1              |
|                                                                                                                             |          |              | Research institutions prominence  Growth of innovative companies                            | 32<br>16  | 64.3<br>60.6      |
|                                                                                                                             |          |              | ISO 9001 quality certificates (per billion GDP)                                             | 91        | 5.3               |
|                                                                                                                             |          |              | ISO 14001 environmental certificates (per billion GDP)                                      | 79        | 6.1               |
|                                                                                                                             |          |              | Linkages                                                                                    | 106       | 7.7               |
|                                                                                                                             |          |              | GERD financed from abroad (%)                                                               | 93        | 0.9               |
|                                                                                                                             |          |              | Joint ventures per strategic alliance deals (per billion GDP)                               | 92        | 3.2               |
|                                                                                                                             |          |              | Computer software spending (% GDP)                                                          | 69        | 18.9              |
|                                                                                                                             |          |              | Business development  New business density per thousand population                          | 39<br>107 | 0.8               |
|                                                                                                                             |          |              | Firms with products and services new to the market (%)                                      | 6         | 87.6              |
|                                                                                                                             |          |              |                                                                                             | -         |                   |