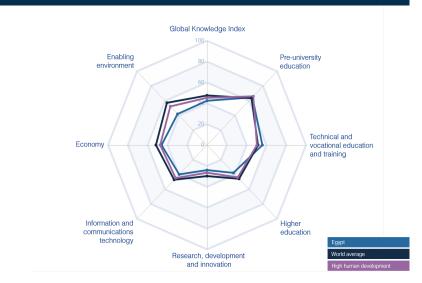

#### **COUNTRY PERFORMANCE SUMMARY**

Egypt is a modest performer in terms of its knowledge infrastructure. It ranks 90th out of 133 countries in the Global Knowledge Index 2023 and 24th out of the 28 countries with high human development.