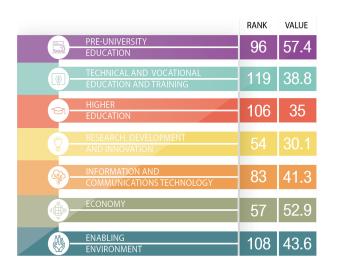

### **GKI PILLARS**

|                                                                     | Rank Value |      |                                                                                   | Rank Value |             |
|---------------------------------------------------------------------|------------|------|-----------------------------------------------------------------------------------|------------|-------------|
| PRE-UNIVERSITY EDUCATION                                            | 96         | 57.4 | HIGHER EDUCATION                                                                  | 106        | 35          |
| Knowledge capital                                                   | 94         | 59.6 | Inputs                                                                            | 117        | 23.6        |
| Enrolment                                                           | 92         | 76.8 | Expenditure                                                                       | 99         | 7.5         |
| Net enrolment rate in primary education                             | 24         | 98.8 | Government expenditure per tertiary student                                       | 67         | 7.5         |
| Net enrolment rate in lower secondary education                     | 95         | 81.3 | Teaching staff compensation (% tertiary expenditure)                              | n/a        | n/a         |
| Net enrolment rate in upper secondary education                     | 106        | 50.3 | Enrolment                                                                         | 74         | 18.2        |
| Completion                                                          | 97         | 58   | Enrolment in bachelor's or equivalent level (%)                                   | 81         | 19.9        |
| Years of compulsory education in primary and secondary              | 104        | 61.5 | Enrolment in master's, doctoral or equivalent (%)                                 | 59         | 16.4        |
| Completion rate in upper secondary education                        | 82         | 50.4 | Resources                                                                         | 108        | 45.2        |
| Gross intake ratio to the last grade of lower secondary education   | 72         | 62   | Pupil-teacher ratio in tertiary education                                         | 91         | 54.3        |
| Outcomes                                                            | 78         | 44.2 | Researchers in higher education (%)                                               | 71         | 36.1        |
| Assessment of 15-year-old students in math, science and reading     | n/a        | n/a  | Learning environment                                                              | 78         | 46.6        |
| Learning-adjusted years of schooling                                | 88         | 44.2 | Diversity and academic freedom                                                    | 94         | 38.4        |
| Educational enabling environment                                    | 94         | 55.2 | Teachers in tertiary education, gender parity                                     | 47         | 76.9        |
| Expenditure                                                         | 76         | 31   | Inbound mobility rate                                                             | 110        | 0.4         |
| Government expenditure on primary education (% GDP)                 | 78         | 26.7 | Academic freedom                                                                  | 102        | 37.9        |
| Government expenditure on secondary education (% GDP)               | 56         | 32.2 | Equity and inclusiveness                                                          | 19         | 54.8        |
| Government funding per primary student (% GDP per capita)           | 63         | 37.8 | Gross attendance ratio for tertiary education, gender parity                      | 30         | 84.6        |
| Government funding per primary student (% GDP per capita)           | 64         | 27.5 | Gross attendance ratio for tertiary education, wealth parity                      | 26         | 17.9        |
|                                                                     | 98         | 62.1 | Gross attendance ratio for tertiary education, location parity                    | 12         | 62          |
| Resources  Puril trained teacher ratio in primary education         | 63         | 70.2 | Outputs                                                                           | 114        | 34.8        |
| Pupil-trained teacher ratio in primary education                    |            |      | Attainment                                                                        | 68         | 18.1        |
| Pupil-trained teacher ratio in secondary education                  | 53         | 82.3 |                                                                                   | 72         | 24.3        |
| Schools with access to computers in primary education (%)           | 90         | 28.1 | Educational attainment rate, bachelor's or equivalent                             |            | 11.9        |
| Schools with access to computers in secondary education (%)         | 90         | 67.8 | Educational attainment rate, master's or equivalent                               | 46         |             |
| Early learning                                                      | 58         | 65.8 | Educational attainment rate, doctoral or equivalent                               | n/a        | n/a         |
| Gross enrolment ratio in early childhood education                  | 75         | 34.5 | Employment                                                                        | 125        | 48.8        |
| Proportion of children who are developmentally on track             | n/a        | n/a  | Labour force participation rate with advanced education                           | 119        | 50.4        |
| Proportion of children with stimulating home learning environments  | n/a        | n/a  | Unemployment rate with advanced education                                         | 122        | 47.1        |
| Pupil-trained teacher ratio in pre-primary education                | 7          | 97.1 | Impact                                                                            | 66         | 37.6        |
| Equity and inclusiveness                                            | 82         | 62   | University-industry collaboration in R&D                                          | 84         | 42.3        |
| Completion rate in upper secondary education, gender parity         | 81         | 88.7 | Citable documents per R&D personnel in higher education                           | 26         | 32.8        |
| Completion rate in upper secondary education, wealth parity         | 45         | 24.8 | RESEARCH, DEVELOPMENT AND INNOVATION                                              |            | 30.1        |
| Completion rate in upper secondary education, location parity       | 56         | 72.4 | Inputs                                                                            | 60         | 29          |
| TECHNICAL AND VOCATIONAL EDUCATION AND TRAINING                     | 119        | 38.8 | Inputs of R&D institutions                                                        | 65         | 27.2        |
| TVET components                                                     | 111        | 32.9 | GERD (% GDP)                                                                      | 52         | 12.1        |
| Continuous training and skilling                                    | 123        | 12.4 | GERD per researcher                                                               | 41         | 19.5        |
| Firms offering formal training (%)                                  | 98         | 5.4  | Researchers per thousand labour force                                             | 76         | 4.4         |
| Labour force participation rate with short-cycle tertiary education | n/a        | n/a  | Tertiary graduates from STEM programmes (%)                                       | 22<br>64   | 72.9        |
| Participation rate in formal and non-formal education and training  | 61         | 19.4 | Inputs of RDI in business enterprises  GERD performed by business enterprises (%) | 48         | 5.5         |
| TVET structure                                                      | 49         | 51.9 | GERD financed by business enterprises (%)                                         | 47         | 45.5        |
| Government expenditure on vocational education (%)                  | 19         | 50.2 | Researchers in business enterprises (%)                                           | 35         | 41.3        |
| Share of students enrolled in secondary vocational programmes       | 100        | 5.4  | Firms that spend on R&D (%)                                                       | 92         | 4.3         |
| Share of students enrolled in post-secondary vocational programmes  | 1          | 100  | Inputs of societal innovation                                                     | 49         | 37.3        |
| TVET quality and qualifications                                     | 116        | 34.4 | High-skilled employment (%)                                                       | n/a        | n/a         |
| Extent of staff training                                            | 118        | 43.3 | Intellectual property payments (% total trade)                                    | 24         | 29.9        |
| Quality of vocational training                                      | 107        | 41.9 | State of cluster development                                                      | 85         | 44.7        |
| Ratio of high-skill TVET occupations earnings to average wage       | 39         | 25.9 | Outputs                                                                           | 44         | 30.9        |
| Ratio of medium-skill TVET occupations earnings to average wage     | 74         | 26.4 | Outputs of R&D institutions                                                       | 63         | 35.2        |
| TVET labour market                                                  | 115        | 44.7 | Average documents per researcher                                                  | 65         | 17.1        |
| Efficiency of the labour market                                     | 84         | 63.6 | Citations per document                                                            | 98         | 22          |
| Firms constrained with inadequately educated workforce (%)          | 46         | 68   | Resident patent applications (per 100 billion GDP)                                | 20         | 66.4        |
| Employment educational mismatch (%)                                 | 85         | 45.3 | Outputs of RDI in business enterprises                                            | 104        | 8.2         |
| Proportion of skilled production workers                            | 48         |      | Intellectual property receipts (% total trade)                                    | 46         | 4.9         |
|                                                                     | 88         | 65.6 | Industrial design applications (per 100 billion GDP)                              | 40         | 14.8        |
| Unemployment rate with vocational education                         |            | 75.3 | PCT applications (per 100 billion GDP)                                            | 41<br>98   | 5.6         |
| Post-TVET employment                                                | 100        | 36.1 | Firms producing new products and services (%)  Outputs of societal innovation     | 10         | 7.5<br>45.1 |
| Share of TVET occupations                                           | 112        | 30.3 | Trademark applications (per 100 billion GDP)                                      | 50         | 28          |
| Manufacturing employment (%)                                        | 56         | 41.8 | Cultural goods exports (% exports)                                                | 1          | 100         |
| Equity and inclusiveness                                            | 122        | 34.4 | Printing and publishing output (% manufactured output)                            | 89         | 7.4         |
| Enrolment in vocational education, gender parity                    | 104        | 47   | Impact                                                                            | 63         | 30.3        |
| Vulnerable employment rate                                          | 116        | 21.8 | Quality                                                                           | 52         | 35.6        |
|                                                                     |            |      | Research institutions prominence                                                  | 12         | 75.2        |
|                                                                     |            |      | Growth of innovative companies                                                    | 90         | 43.7        |
|                                                                     |            |      | ISO 9001 quality certificates (per billion GDP)                                   | 47         | 14.9        |
|                                                                     |            |      | ISO 14001 environmental certificates (per billion GDP)                            | 66         | 8.7         |
|                                                                     |            |      | Linkages                                                                          | 52         | 20.4        |
|                                                                     |            |      | GERD financed from abroad (%)                                                     | n/a        | n/a         |
|                                                                     |            |      | Joint ventures per strategic alliance deals (per billion GDP)                     | 27         | 17.4        |
|                                                                     |            |      | Computer software spending (% GDP)                                                | 53         | 23.4        |
|                                                                     |            |      | Business development                                                              | 79         | 34.8        |
|                                                                     |            |      | New business density per thousand population                                      | 113        | 0.5         |