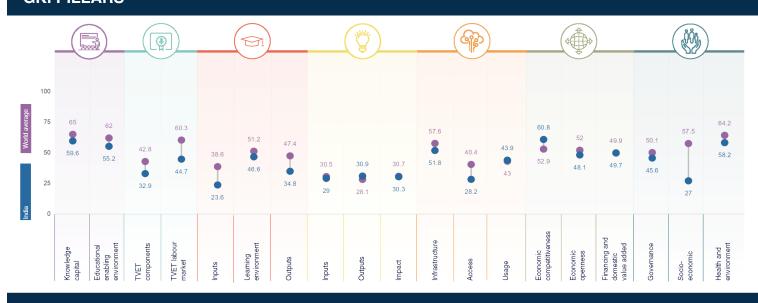

### **SECTORAL INDICES**

### **GKI PILLARS**

|                                                                     | Rank Value |      |                                                                                   | Rank Value |             |
|---------------------------------------------------------------------|------------|------|-----------------------------------------------------------------------------------|------------|-------------|
| PRE-UNIVERSITY EDUCATION                                            | 96         | 57.4 | HIGHER EDUCATION                                                                  | 106        | 35          |
| Knowledge capital                                                   | 94         | 59.6 | Inputs                                                                            | 117        | 23.6        |
| Enrolment                                                           | 92         | 76.8 | Expenditure                                                                       | 99         | 7.5         |
| Net enrolment rate in primary education                             | 24         | 98.8 | Government expenditure per tertiary student                                       | 67         | 7.5         |
| Net enrolment rate in lower secondary education                     | 95         | 81.3 | Teaching staff compensation (% tertiary expenditure)                              | n/a        | n/a         |
| Net enrolment rate in upper secondary education                     | 106        | 50.3 | Enrolment                                                                         | 74         | 18.2        |
| Completion                                                          | 97         | 58   | Enrolment in bachelor's or equivalent level (%)                                   | 81         | 19.9        |
| Years of compulsory education in primary and secondary              | 104        | 61.5 | Enrolment in master's, doctoral or equivalent (%)                                 | 59         | 16.4        |
| Completion rate in upper secondary education                        | 82         | 50.4 | Resources                                                                         | 108        | 45.2        |
| Gross intake ratio to the last grade of lower secondary education   | 72         | 62   | Pupil-teacher ratio in tertiary education                                         | 91         | 54.3        |
| Outcomes                                                            | 78         | 44.2 | Researchers in higher education (%)                                               | 71         | 36.1        |
| Assessment of 15-year-old students in math, science and reading     | n/a        | n/a  | Learning environment                                                              | 78         | 46.6        |
| Learning-adjusted years of schooling                                | 88         | 44.2 | Diversity and academic freedom                                                    | 94         | 38.4        |
| Educational enabling environment                                    | 94         | 55.2 | Teachers in tertiary education, gender parity                                     | 47         | 76.9        |
| Expenditure                                                         | 76         | 31   | Inbound mobility rate                                                             | 110        | 0.4         |
| Government expenditure on primary education (% GDP)                 | 78         | 26.7 | Academic freedom                                                                  | 102        | 37.9        |
| Government expenditure on secondary education (% GDP)               | 56         | 32.2 | Equity and inclusiveness                                                          | 19         | 54.8        |
| Government funding per primary student (% GDP per capita)           | 63         | 37.8 | Gross attendance ratio for tertiary education, gender parity                      | 30         | 84.6        |
| Government funding per primary student (% GDP per capita)           | 64         | 27.5 | Gross attendance ratio for tertiary education, wealth parity                      | 26         | 17.9        |
|                                                                     | 98         | 62.1 | Gross attendance ratio for tertiary education, location parity                    | 12         | 62          |
| Resources  Puril trained teacher ratio in primary education         | 63         | 70.2 | Outputs                                                                           | 114        | 34.8        |
| Pupil-trained teacher ratio in primary education                    |            |      | Attainment                                                                        | 68         | 18.1        |
| Pupil-trained teacher ratio in secondary education                  | 53         | 82.3 |                                                                                   | 72         | 24.3        |
| Schools with access to computers in primary education (%)           | 90         | 28.1 | Educational attainment rate, bachelor's or equivalent                             |            | 11.9        |
| Schools with access to computers in secondary education (%)         | 90         | 67.8 | Educational attainment rate, master's or equivalent                               | 46         |             |
| Early learning                                                      | 58         | 65.8 | Educational attainment rate, doctoral or equivalent                               | n/a        | n/a         |
| Gross enrolment ratio in early childhood education                  | 75         | 34.5 | Employment                                                                        | 125        | 48.8        |
| Proportion of children who are developmentally on track             | n/a        | n/a  | Labour force participation rate with advanced education                           | 119        | 50.4        |
| Proportion of children with stimulating home learning environments  | n/a        | n/a  | Unemployment rate with advanced education                                         | 122        | 47.1        |
| Pupil-trained teacher ratio in pre-primary education                | 7          | 97.1 | Impact                                                                            | 66         | 37.6        |
| Equity and inclusiveness                                            | 82         | 62   | University-industry collaboration in R&D                                          | 84         | 42.3        |
| Completion rate in upper secondary education, gender parity         | 81         | 88.7 | Citable documents per R&D personnel in higher education                           | 26         | 32.8        |
| Completion rate in upper secondary education, wealth parity         | 45         | 24.8 | RESEARCH, DEVELOPMENT AND INNOVATION                                              |            | 30.1        |
| Completion rate in upper secondary education, location parity       | 56         | 72.4 | Inputs                                                                            | 60         | 29          |
| TECHNICAL AND VOCATIONAL EDUCATION AND TRAINING                     | 119        | 38.8 | Inputs of R&D institutions                                                        | 65         | 27.2        |
| TVET components                                                     | 111        | 32.9 | GERD (% GDP)                                                                      | 52         | 12.1        |
| Continuous training and skilling                                    | 123        | 12.4 | GERD per researcher                                                               | 41         | 19.5        |
| Firms offering formal training (%)                                  | 98         | 5.4  | Researchers per thousand labour force                                             | 76         | 4.4         |
| Labour force participation rate with short-cycle tertiary education | n/a        | n/a  | Tertiary graduates from STEM programmes (%)                                       | 22<br>64   | 72.9        |
| Participation rate in formal and non-formal education and training  | 61         | 19.4 | Inputs of RDI in business enterprises  GERD performed by business enterprises (%) | 48         | 5.5         |
| TVET structure                                                      | 49         | 51.9 | GERD financed by business enterprises (%)                                         | 47         | 45.5        |
| Government expenditure on vocational education (%)                  | 19         | 50.2 | Researchers in business enterprises (%)                                           | 35         | 41.3        |
| Share of students enrolled in secondary vocational programmes       | 100        | 5.4  | Firms that spend on R&D (%)                                                       | 92         | 4.3         |
| Share of students enrolled in post-secondary vocational programmes  | 1          | 100  | Inputs of societal innovation                                                     | 49         | 37.3        |
| TVET quality and qualifications                                     | 116        | 34.4 | High-skilled employment (%)                                                       | n/a        | n/a         |
| Extent of staff training                                            | 118        | 43.3 | Intellectual property payments (% total trade)                                    | 24         | 29.9        |
| Quality of vocational training                                      | 107        | 41.9 | State of cluster development                                                      | 85         | 44.7        |
| Ratio of high-skill TVET occupations earnings to average wage       | 39         | 25.9 | Outputs                                                                           | 44         | 30.9        |
| Ratio of medium-skill TVET occupations earnings to average wage     | 74         | 26.4 | Outputs of R&D institutions                                                       | 63         | 35.2        |
| TVET labour market                                                  | 115        | 44.7 | Average documents per researcher                                                  | 65         | 17.1        |
| Efficiency of the labour market                                     | 84         | 63.6 | Citations per document                                                            | 98         | 22          |
| Firms constrained with inadequately educated workforce (%)          | 46         | 68   | Resident patent applications (per 100 billion GDP)                                | 20         | 66.4        |
| Employment educational mismatch (%)                                 | 85         | 45.3 | Outputs of RDI in business enterprises                                            | 104        | 8.2         |
| Proportion of skilled production workers                            | 48         |      | Intellectual property receipts (% total trade)                                    | 46         | 4.9         |
|                                                                     | 88         | 65.6 | Industrial design applications (per 100 billion GDP)                              | 40         | 14.8        |
| Unemployment rate with vocational education                         |            | 75.3 | PCT applications (per 100 billion GDP)                                            | 41<br>98   | 5.6         |
| Post-TVET employment                                                | 100        | 36.1 | Firms producing new products and services (%)  Outputs of societal innovation     | 10         | 7.5<br>45.1 |
| Share of TVET occupations                                           | 112        | 30.3 | Trademark applications (per 100 billion GDP)                                      | 50         | 28          |
| Manufacturing employment (%)                                        | 56         | 41.8 | Cultural goods exports (% exports)                                                | 1          | 100         |
| Equity and inclusiveness                                            | 122        | 34.4 | Printing and publishing output (% manufactured output)                            | 89         | 7.4         |
| Enrolment in vocational education, gender parity                    | 104        | 47   | Impact                                                                            | 63         | 30.3        |
| Vulnerable employment rate                                          | 116        | 21.8 | Quality                                                                           | 52         | 35.6        |
|                                                                     |            |      | Research institutions prominence                                                  | 12         | 75.2        |
|                                                                     |            |      | Growth of innovative companies                                                    | 90         | 43.7        |
|                                                                     |            |      | ISO 9001 quality certificates (per billion GDP)                                   | 47         | 14.9        |
|                                                                     |            |      | ISO 14001 environmental certificates (per billion GDP)                            | 66         | 8.7         |
|                                                                     |            |      | Linkages                                                                          | 52         | 20.4        |
|                                                                     |            |      | GERD financed from abroad (%)                                                     | n/a        | n/a         |
|                                                                     |            |      | Joint ventures per strategic alliance deals (per billion GDP)                     | 27         | 17.4        |
|                                                                     |            |      | Computer software spending (% GDP)                                                | 53         | 23.4        |
|                                                                     |            |      | Business development                                                              | 79         | 34.8        |
|                                                                     |            |      | New business density per thousand population                                      | 113        | 0.5         |