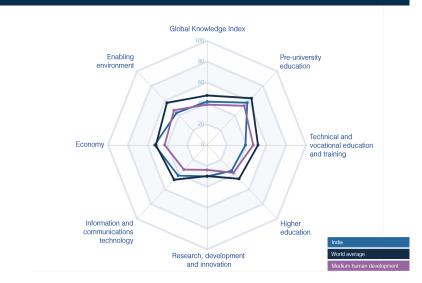

#### **COUNTRY PERFORMANCE SUMMARY**

India is a modest performer in terms of its knowledge infrastructure. It ranks 95th out of 133 countries in the Global Knowledge Index 2023 and 8th out of the 25 countries with medium human development.