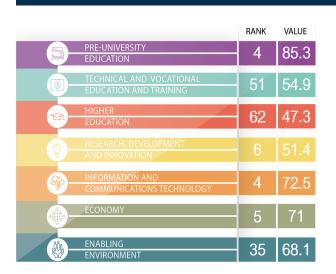

#### **SECTORAL INDICES**

## KOREA (REPUBLIC OF)

|                                                                                                                   | Rank Value |              |                                                                                                                              | Rank Value |              |
|-------------------------------------------------------------------------------------------------------------------|------------|--------------|------------------------------------------------------------------------------------------------------------------------------|------------|--------------|
| PRE-UNIVERSITY EDUCATION                                                                                          | 4          | 85.3         | HIGHER EDUCATION                                                                                                             | 62         | 47.3         |
| Knowledge capital                                                                                                 | 5          | 87.6         | Inputs                                                                                                                       | 83         | 36.1         |
| Enrolment                                                                                                         | 18         | 97.3         | Expenditure                                                                                                                  | 75         | 21.4         |
| Net enrolment rate in primary education                                                                           | 42         | 96.7         | Government expenditure per tertiary student                                                                                  | 43         | 15           |
| Net enrolment rate in lower secondary education                                                                   | 29         | 98.5         | Teaching staff compensation (% tertiary expenditure)                                                                         | 62         | 27.8         |
| Net enrolment rate in upper secondary education                                                                   | 13         | 96.6         | Enrolment                                                                                                                    | 34         | 41.7         |
| Completion                                                                                                        | 30         | 79.4         | Enrolment in bachelor's or equivalent level (%)                                                                              | 5          | 51.6         |
| Years of compulsory education in primary and secondary                                                            | 66         | 69.2         | Enrolment in master's, doctoral or equivalent (%)                                                                            | 49         | 31.9         |
| Completion rate in upper secondary education                                                                      | 1          | 100          | Resources                                                                                                                    | 107        | 45.3         |
| Gross intake ratio to the last grade of lower secondary education                                                 | 51         | 68.9         | Pupil-teacher ratio in tertiary education                                                                                    | 42         | 81.8         |
| Outcomes                                                                                                          | 4          | 86.2         | Researchers in higher education (%)                                                                                          | 99         | 8.7          |
| Assessment of 15-year-old students in math, science and reading                                                   | 4          | 83.4         | Learning environment                                                                                                         | 60         | 52.9         |
| Learning-adjusted years of schooling                                                                              | 6          | 89           | Diversity and academic freedom                                                                                               | 65         | 52.9         |
| Educational enabling environment                                                                                  | 8          | 83.1         | Teachers in tertiary education, gender parity                                                                                | 74         | 57.7         |
| Expenditure                                                                                                       | 7          | 54.9         | Inbound mobility rate                                                                                                        | 55         | 14.3         |
|                                                                                                                   | 47         |              | Academic freedom                                                                                                             | 39         | 86.6         |
| Government expenditure on primary education (% GDP)                                                               |            | 36.9         | Equity and inclusiveness                                                                                                     | n/a        | n/a          |
| Government expenditure on secondary education (% GDP)                                                             | 41         | 37.4         | Gross attendance ratio for tertiary education, gender parity                                                                 | n/a        | n/a          |
| Government funding per primary student (% GDP per capita)                                                         | 5          | 76.5         |                                                                                                                              | n/a        | n/a          |
| Government funding per secondary student (% GDP per capita)                                                       | 4          | 68.7         | Gross attendance ratio for tertiary education, wealth parity  Gross attendance ratio for tertiary education, location parity | n/a        | n/a          |
| Resources                                                                                                         | 36         | 96.3         | Outputs                                                                                                                      | 48         | 53           |
| Pupil-trained teacher ratio in primary education                                                                  | 26         | 90           | •                                                                                                                            |            |              |
| Pupil-trained teacher ratio in secondary education                                                                | 19         | 95.1         | Attainment                                                                                                                   | 46         | 34.3         |
| Schools with access to computers in primary education (%)                                                         | 1          | 100          | Educational attainment rate, bachelor's or equivalent                                                                        | 23         | 60           |
| Schools with access to computers in secondary education (%)                                                       | 1          | 100          | Educational attainment rate, master's or equivalent                                                                          | 42         | 16.9         |
| Early learning                                                                                                    | 17         | 83.9         | Educational attainment rate, doctoral or equivalent                                                                          | 28         | 26           |
| Gross enrolment ratio in early childhood education                                                                | 19         | 73.8         | Employment                                                                                                                   | 60         | 79.9         |
| Proportion of children who are developmentally on track                                                           | n/a        | n/a          | Labour force participation rate with advanced education                                                                      | 91         | 68.6         |
| Proportion of children with stimulating home learning environments                                                | n/a        | n/a          | Unemployment rate with advanced education                                                                                    | 29         | 91.2         |
| Pupil-trained teacher ratio in pre-primary education                                                              | 19         | 94.1         | Impact                                                                                                                       | 47         | 44.8         |
| Equity and inclusiveness                                                                                          | 12         | 97.2         | University-industry collaboration in R&D                                                                                     | 25         | 61.1         |
| Completion rate in upper secondary education, gender parity                                                       | 4          | 99.7         | Citable documents per R&D personnel in higher education                                                                      | 37         | 28.6         |
| Completion rate in upper secondary education, wealth parity                                                       | 3          | 93.3         | RESEARCH, DEVELOPMENT AND INNOVATION                                                                                         |            |              |
| Completion rate in upper secondary education, location parity                                                     | 21         | 98.6         | Inputs                                                                                                                       | 1          | 71.5         |
| TECHNICAL AND VOCATIONAL EDUCATION AND TRAINING                                                                   | 51         | 54.9         | Inputs of R&D institutions                                                                                                   | 3          | 73.2         |
| TVET components                                                                                                   | 98         | 36           | GERD (% GDP)                                                                                                                 | 2          | 89.5         |
| Continuous training and skilling                                                                                  | 63         | 43.4         | GERD per researcher                                                                                                          | 22         | 27.6         |
| Firms offering formal training (%)                                                                                | n/a        | n/a          | Researchers per thousand labour force                                                                                        | 1          | 100          |
| Labour force participation rate with short-cycle tertiary education                                               | 30         | 81.6         | Tertiary graduates from STEM programmes (%)                                                                                  | 18         | 75.5         |
| Participation rate in formal and non-formal education and training                                                | 111        | 5.2          | Inputs of RDI in business enterprises                                                                                        | 1          | 92.7         |
| TVET structure                                                                                                    | 114        | 12.6         | GERD performed by business enterprises (%)                                                                                   | 2          | 83.4         |
|                                                                                                                   |            |              | GERD financed by business enterprises (%)                                                                                    | 2          | 94.8         |
| Government expenditure on vocational education (%)  Share of students enrolled in secondary vocational programmes | n/a<br>74  | n/a          | Researchers in business enterprises (%) Firms that spend on R&D (%)                                                          | 1<br>n/a   | 100<br>n/a   |
| , , , ,                                                                                                           |            | 12.6         |                                                                                                                              | n/a<br>24  | 11/a<br>46.8 |
| Share of students enrolled in post-secondary vocational programmes                                                | n/a        | n/a          | Inputs of societal innovation  High-skilled employment (%)                                                                   | 38         | 45.4         |
| TVET quality and qualifications                                                                                   | 19         | 51.8         | Intellectual property payments (% total trade)                                                                               | 19         | 35.9         |
| Extent of staff training                                                                                          | 52         | 60.7         | State of cluster development                                                                                                 | 30         | 59.1         |
| Quality of vocational training                                                                                    | 47         | 58.3         | Outputs                                                                                                                      | 5          | 51.5         |
| Ratio of high-skill TVET occupations earnings to average wage                                                     | n/a        | n/a          | Outputs of R&D institutions                                                                                                  |            | 46.1         |
| Ratio of medium-skill TVET occupations earnings to average wage                                                   | 37         | 36.6         | Average documents per researcher                                                                                             | 96         | 6            |
| TVET labour market                                                                                                | 19         | 73.9         | Citations per document                                                                                                       | 61         | 32.3         |
| Efficiency of the labour market                                                                                   | 33         | 74.2         | Resident patent applications (per 100 billion GDP)                                                                           | 1          | 100          |
| Firms constrained with inadequately educated workforce (%)                                                        | n/a        | n/a          | Outputs of RDI in business enterprises                                                                                       | 4          | 78.6         |
| Employment educational mismatch (%)                                                                               | 74         | 55.5         | Intellectual property receipts (% total trade)                                                                               | 18         | 35.9         |
| Proportion of skilled production workers                                                                          | n/a        | n/a          | Industrial design applications (per 100 billion GDP)                                                                         | 1          | 100          |
| Unemployment rate with vocational education                                                                       | 10         | 92.8         | PCT applications (per 100 billion GDP)                                                                                       | 1          | 100          |
| Post-TVET employment                                                                                              | 12         | 70           | Firms producing new products and services (%)                                                                                | n/a        | n/a          |
| Share of TVET occupations                                                                                         | 7          | 80.3         | Outputs of societal innovation                                                                                               | 18         | 35.3         |
| Manufacturing employment (%)                                                                                      | 30         | 59.7         | Trademark applications (per 100 billion GDP)                                                                                 | 7          | 72           |
| Equity and inclusiveness                                                                                          | 54         | 77.4         | Cultural goods exports (% exports)                                                                                           | 25         | 31           |
| Enrolment in vocational education, gender parity                                                                  | 65         | 75. <b>1</b> | Printing and publishing output (% manufactured output)                                                                       | 99         | 2.8          |
| Vulnerable employment rate                                                                                        | 58         | 79.8         | Impact                                                                                                                       | 61         | 31.1         |
|                                                                                                                   |            |              | Quality                                                                                                                      | 18         | 49.1         |
|                                                                                                                   |            |              | Research institutions prominence                                                                                             | 11         | 77.3         |
|                                                                                                                   |            |              | Growth of innovative companies                                                                                               | 48         | 51.1         |
|                                                                                                                   |            |              | ISO 9001 quality certificates (per billion GDP) ISO 14001 environmental certificates (per billion GDP)                       | 27<br>18   | 28.2<br>39.7 |
|                                                                                                                   |            |              | Linkages                                                                                                                     | 79         | 13.2         |
|                                                                                                                   |            |              | GERD financed from abroad (%)                                                                                                | 84         | 3.7          |
|                                                                                                                   |            |              | Joint ventures per strategic alliance deals (per billion GDP)                                                                | 31         | 14.2         |
|                                                                                                                   |            |              | Computer software spending (% GDP)                                                                                           | 62         | 21.6         |
|                                                                                                                   |            |              | Business development                                                                                                         | n/a        | n/a          |
|                                                                                                                   |            |              | New business density per thousand population                                                                                 | n/a        | n/a          |
|                                                                                                                   |            |              | Firms with products and services new to the market (%)                                                                       | n/a        | n/a          |