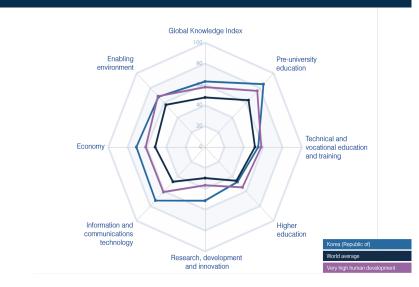

#### **COUNTRY PERFORMANCE SUMMARY**

Korea (Republic of) is a leading performer in terms of its knowledge infrastructure. It ranks 17th out of 133 countries in the Global Knowledge Index 2023 and 17th out of the 61 countries with very high human development.

#### **GKI PILLARS**