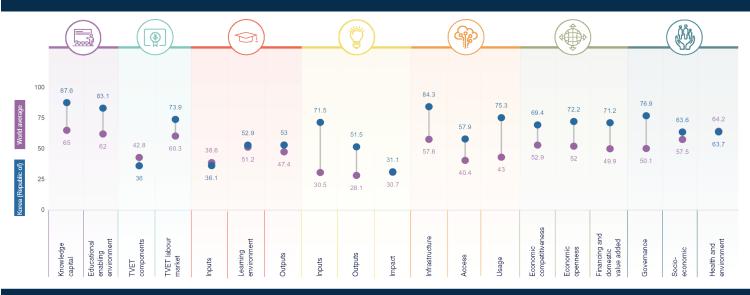

FORMANCE SUMMARY**

Korea (Republic of) is a leading performer in terms of its knowledge infrastructure. It ranks 17th out of 133 countries in the Global Knowledge Index 2023 and 17th out of the 61 countries with very high human development.

### AREAS OF STRENGTH

- Bank non-performing loans (%)
- Resident patent applications (per 100 billion GDP)
- + Researchers in business enterprises (%)
- + Researchers per thousand labour force
- + Completion rate in upper secondary education

### AREAS OF IMPROVEMENT

- Researchers in higher education (%)
- Printing and publishing output (% manufactured output)
- Participation rate in formal and non-formal education and training
- Renewable energy consumption (%)
- Ecological footprint per capita

#### **SECTORAL INDICES**





#### **GKI PILLARS**





## KOREA (REPUBLIC OF)

|                                                                                                                   | Rank Value |              |                                                                                                                              | Rank Value |              |
|-------------------------------------------------------------------------------------------------------------------|------------|--------------|------------------------------------------------------------------------------------------------------------------------------|------------|--------------|
| PRE-UNIVERSITY EDUCATION                                                                                          | 4          | 85.3         | HIGHER EDUCATION