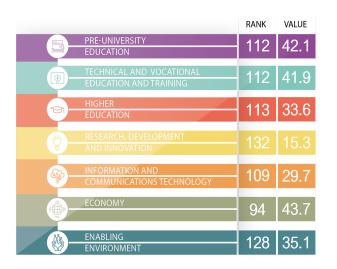

#### **GKI PILLARS**

|                                                                                                                                        | Rank      | Value       |                                                                                                   | Rank Val  |              |
|----------------------------------------------------------------------------------------------------------------------------------------|-----------|-------------|---------------------------------------------------------------------------------------------------|-----------|--------------|
| PRE-UNIVERSITY EDUCATION                                                                                                               | 112       | 42.1        | HIGHER EDUCATION                                                                                  | 113       | 33.6         |
| Knowledge capital                                                                                                                      | 115       | 40          | Inputs                                                                                            | 101       | 29.2         |
| Enrolment                                                                                                                              | 119       | 48.1        | Expenditure                                                                                       | 101       | 6.3          |
| Net enrolment rate in primary education                                                                                                | 126       | 38.9        | Government expenditure per tertiary student                                                       | 72        | 6.3          |
| Net enrolment rate in lower secondary education                                                                                        | 109       | 61.7        | Teaching staff compensation (% tertiary expenditure)                                              | n/a       | n/a          |
| Net enrolment rate in upper secondary education                                                                                        | 108       | 43.7        | Enrolment                                                                                         | 102       | 6.5          |
| Completion                                                                                                                             | 102       | 47.5        | Enrolment in bachelor's or equivalent level (%)                                                   | 101       | 8.9          |
| Years of compulsory education in primary and secondary                                                                                 | 3         | 92.3        | Enrolment in master's, doctoral or equivalent (%)  Resources                                      | 105<br>27 | 4.1<br>74.8  |
| Completion rate in upper secondary education                                                                                           | 97<br>108 | 22.9        | Pupil-teacher ratio in tertiary education                                                         | 90        | 55.3         |
| Gross intake ratio to the last grade of lower secondary education  Outcomes                                                            | 113       | 24.4        | Researchers in higher education (%)                                                               | 2         | 94.2         |
| Assessment of 15-year-old students in math, science and reading                                                                        | n/a       | n/a         | Learning environment                                                                              | 89        | 43.4         |
| Learning-adjusted years of schooling                                                                                                   | 114       | 24.4        | Diversity and academic freedom                                                                    | 86        | 43.3         |
| Educational enabling environment                                                                                                       | 108       | 44.1        | Teachers in tertiary education, gender parity                                                     | n/a       | n/a          |
| Expenditure                                                                                                                            | 105       | 19.1        | Inbound mobility rate                                                                             | n/a       | n/a          |
| Government expenditure on primary education (% GDP)                                                                                    | 91        | 22.2        | Academic freedom                                                                                  | 97        | 43.3         |
| Government expenditure on secondary education (% GDP)                                                                                  | 111       | 6.6         | Equity and inclusiveness                                                                          | 37        | 43.4         |
| Government funding per primary student (% GDP per capita)                                                                              | 100       | 22.2        | Gross attendance ratio for tertiary education, gender parity                                      | 22        | 88.4         |
| Government funding per secondary student (% GDP per capita)                                                                            | 68        | 25.5        | Gross attendance ratio for tertiary education, wealth parity                                      | 55        | 2.3          |
| Resources                                                                                                                              | 105       | 54.4        | Gross attendance ratio for tertiary education, location parity                                    | 30        | 39.6         |
| Pupil-trained teacher ratio in primary education                                                                                       | 88        | 26.2        | Outputs                                                                                           | 124       | 28.3         |
| Pupil-trained teacher ratio in secondary education                                                                                     | 38        | 90.7        | Attainment                                                                                        | 107       | 4.4          |
| Schools with access to computers in primary education (%)                                                                              | 77        | 46.2        | Educational attainment rate, bachelor's or equivalent                                             | 98        | 6.4          |
| Schools with access to computers in secondary education (%)                                                                            | n/a       | n/a         | Educational attainment rate, master's or equivalent                                               | 65        | 6.1          |
| Early learning                                                                                                                         | 76        | 58.3        | Educational attainment rate, doctoral or equivalent                                               | 83        | 0.7          |
| Gross enrolment ratio in early childhood education                                                                                     | 49        | 58.3        | Employment                                                                                        | 123       | 52.5         |
| Proportion of children who are developmentally on track                                                                                | n/a       | n/a         | Labour force participation rate with advanced education                                           | 114       | 59.2         |
| Proportion of children with stimulating home learning environments                                                                     | n/a       | n/a         | Unemployment rate with advanced education                                                         | 124       | 45.8         |
| Pupil-trained teacher ratio in pre-primary education                                                                                   | n/a       | n/a         | Impact                                                                                            | 106       | 27.9         |
| Equity and inclusiveness                                                                                                               | 96        | 44.6        | University-industry collaboration in R&D  Citable documents per R&D personnel in higher education | 47<br>94  | 51.5         |
| Completion rate in upper secondary education, gender parity                                                                            | 84        | 87.6        |                                                                                                   |           |              |
| Completion rate in upper secondary education, wealth parity                                                                            | 68<br>74  | 2.5<br>43.8 | RESEARCH, DEVELOPMENT AND INNOVATION                                                              | 132       | 15.3         |
| Completion rate in upper secondary education, location parity                                                                          |           |             | Inputs                                                                                            | 132       | 8.3          |
| TECHNICAL AND VOCATIONAL EDUCATION AND TRAINING                                                                                        | 112       | 41.9        | Inputs of R&D institutions  GERD (% GDP)                                                          | 123<br>97 | 2.9          |
| TVET components                                                                                                                        | 118       | 30.1        | GERD per researcher                                                                               | 100       | 2.1          |
| Continuous training and skilling                                                                                                       | 128       | 4.6         | Researchers per thousand labour force                                                             | 66        | 7            |
| Firms offering formal training (%)                                                                                                     | 101       | 2.9         | Tertiary graduates from STEM programmes (%)                                                       | n/a       | n/a          |
| Labour force participation rate with short-cycle tertiary education                                                                    | n/a       | n/a         | Inputs of RDI in business enterprises                                                             | 125       | 1.4          |
| Participation rate in formal and non-formal education and training                                                                     | 110       | 6.2         | GERD performed by business enterprises (%)                                                        | n/a       | n/a          |
| TVET structure                                                                                                                         | 78        | 38.5        | GERD financed by business enterprises (%)                                                         | n/a       | n/a          |
| Government expenditure on vocational education (%)  Share of students enrolled in secondary vocational programmes                      | 67        | 11.1        | Researchers in business enterprises (%) Firms that spend on R&D (%)                               | n/a       | n/a          |
| Share of students enrolled in post-secondary vocational programmes  Share of students enrolled in post-secondary vocational programmes | 1         | 100         | Inputs of societal innovation                                                                     | 100<br>98 | 23.9         |
| TVET quality and qualifications                                                                                                        | 35        | 47.3        | High-skilled employment (%)                                                                       | 98        | 13.7         |
| Extent of staff training                                                                                                               | 58        | 59.6        | Intellectual property payments (% total trade)                                                    | 80        | 4.9          |
| Quality of vocational training                                                                                                         | 65        | 54.6        | State of cluster development                                                                      | 44        | 53.2         |
| Ratio of high-skill TVET occupations earnings to average wage                                                                          | 25        | 32.9        | Outputs                                                                                           | 91        | 21.9         |
| Ratio of medium-skill TVET occupations earnings to average wage                                                                        | 15        | 42.2        | Outputs of R&D institutions                                                                       | 53        | 37.8         |
| TVET labour market                                                                                                                     | 99        | 53.6        | Average documents per researcher                                                                  | 88        | 9.3          |
| Efficiency of the labour market                                                                                                        | 71        | 66.6        | Citations per document  Resident patent applications (per 100 billion GDP)                        | 6<br>86   | 66.7<br>37.6 |
| Firms constrained with inadequately educated workforce (%)                                                                             | 43        | 69.8        | Outputs of RDI in business enterprises                                                            | 123       | 1.9          |
| Employment educational mismatch (%)                                                                                                    | 95        | 38.5        | Intellectual property receipts (% total trade)                                                    | 80        | 0.8          |
| Proportion of skilled production workers                                                                                               | 43        | 66.9        | Industrial design applications (per 100 billion GDP)                                              | 89        | 2.5          |
| Unemployment rate with vocational education                                                                                            | 15        | 91.3        | PCT applications (per 100 billion GDP)                                                            | 122       | 0            |
| Post-TVET employment                                                                                                                   | 67        | 46.3        | Firms producing new products and services (%)                                                     | 101       | 4.2          |
| Share of TVET occupations                                                                                                              | 96        | 37.2        | Outputs of societal innovation                                                                    | 101       | 10           |
| Manufacturing employment (%)                                                                                                           | 36        | 55.3        | Trademark applications (per 100 billion GDP)                                                      | 71        | 18.7         |
| Equity and inclusiveness                                                                                                               | 112       | 47.9        | Cultural goods exports (% exports)  Printing and publishing output (% manufactured output)        | 88<br>85  | 2.5<br>8.8   |
| Enrolment in vocational education, gender parity                                                                                       | 98        | 53.3        | Impact                                                                                            | 128       | 15.6         |
| Vulnerable employment rate                                                                                                             | 103       | 42.5        | Quality                                                                                           | 65        | 32           |
|                                                                                                                                        |           |             | Research institutions prominence                                                                  | 33        | 62.9         |
|                                                                                                                                        |           |             | Growth of innovative companies                                                                    | 39        | 54.1         |
|                                                                                                                                        |           |             | ISO 9001 quality certificates (per billion GDP)                                                   | 87        | 5.8          |
|                                                                                                                                        |           |             | ISO 14001 environmental certificates (per billion GDP)                                            | 83        | 5.4          |
|                                                                                                                                        |           |             | Linkages  GERD financed from abroad (%)                                                           | 75<br>88  | 14.6         |
|                                                                                                                                        |           |             | GERD financed from abroad (%)  Joint ventures per strategic alliance deals (per billion GDP)      | 88<br>48  | 9.9          |
|                                                                                                                                        |           |             | Computer software spending (% GDP)                                                                | 29        | 31.3         |
|                                                                                                                                        |           |             | Business development                                                                              | 130       | 0.2          |
|                                                                                                                                        |           |             | New business density per thousand population                                                      | 116       | 0.4          |
|                                                                                                                                        |           |             | Firms with products and services new to the market (%)                                            | 102       | 0            |