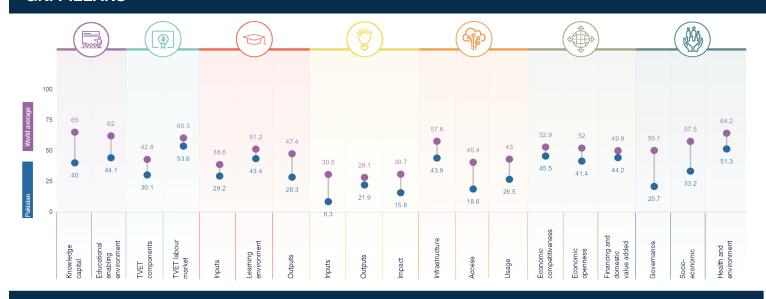

#### **SECTORAL INDICES**

#### **GKI PILLARS**

|                                                                                                                                        | Rank      | Value       |                                                                                                   | Rank Val  |              |
|----------------------------------------------------------------------------------------------------------------------------------------|-----------|-------------|---------------------------------------------------------------------------------------------------|-----------|--------------|
| PRE-UNIVERSITY EDUCATION                                                                                                               | 112       | 42.1        | HIGHER EDUCATION                                                                                  | 113       | 33.6         |
| Knowledge capital                                                                                                                      | 115       | 40          | Inputs                                                                                            | 101       | 29.2         |
| Enrolment                                                                                                                              | 119       | 48.1        | Expenditure                                                                                       | 101       | 6.3          |
| Net enrolment rate in primary education                                                                                                | 126       | 38.9        | Government expenditure per tertiary student                                                       | 72        | 6.3          |
| Net enrolment rate in lower secondary education                                                                                        | 109       | 61.7        | Teaching staff compensation (% tertiary expenditure)                                              | n/a       | n/a          |
| Net enrolment rate in upper secondary education                                                                                        | 108       | 43.7        | Enrolment                                                                                         | 102       | 6.5          |
| Completion                                                                                                                             | 102       | 47.5        | Enrolment in bachelor's or equivalent level (%)                                                   | 101       | 8.9          |
| Years of compulsory education in primary and secondary                                                                                 | 3         | 92.3        | Enrolment in master's, doctoral or equivalent (%)  Resources                                      | 105<br>27 | 4.1<br>74.8  |
| Completion rate in upper secondary education                                                                                           | 97<br>108 | 22.9        | Pupil-teacher ratio in tertiary education                                                         | 90        | 55.3         |
| Gross intake ratio to the last grade of lower secondary education  Outcomes                                                            | 113       | 24.4        | Researchers in higher education (%)                                                               | 2         | 94.2         |
| Assessment of 15-year-old students in math, science and reading                                                                        | n/a       | n/a         | Learning environment                                                                              | 89        | 43.4         |
| Learning-adjusted years of schooling                                                                                                   | 114       | 24.4        | Diversity and academic freedom                                                                    | 86        | 43.3         |
| Educational enabling environment                                                                                                       | 108       | 44.1        | Teachers in tertiary education, gender parity                                                     | n/a       | n/a          |
| Expenditure                                                                                                                            | 105       | 19.1        | Inbound mobility rate                                                                             | n/a       | n/a          |
| Government expenditure on primary education (% GDP)                                                                                    | 91        | 22.2        | Academic freedom                                                                                  | 97        | 43.3         |
| Government expenditure on secondary education (% GDP)                                                                                  | 111       | 6.6         | Equity and inclusiveness                                                                          | 37        | 43.4         |
| Government funding per primary student (% GDP per capita)                                                                              | 100       | 22.2        | Gross attendance ratio for tertiary education, gender parity                                      | 22        | 88.4         |
| Government funding per secondary student (% GDP per capita)                                                                            | 68        | 25.5        | Gross attendance ratio for tertiary education, wealth parity                                      | 55        | 2.3          |
| Resources                                                                                                                              | 105       | 54.4        | Gross attendance ratio for tertiary education, location parity                                    | 30        | 39.6         |
| Pupil-trained teacher ratio in primary education                                                                                       | 88        | 26.2        | Outputs                                                                                           | 124       | 28.3         |
| Pupil-trained teacher ratio in secondary education                                                                                     | 38        | 90.7        | Attainment                                                                                        | 107       | 4.4          |
| Schools with access to computers in primary education (%)                                                                              | 77        | 46.2        | Educational attainment rate, bachelor's or equivalent                                             | 98        | 6.4          |
| Schools with access to computers in secondary education (%)                                                                            | n/a       | n/a         | Educational attainment rate, master's or equivalent                                               | 65        | 6.1          |
| Early learning                                                                                                                         | 76        | 58.3        | Educational attainment rate, doctoral or equivalent                                               | 83        | 0.7          |
| Gross enrolment ratio in early childhood education                                                                                     | 49        | 58.3        | Employment                                                                                        | 123       | 52.5         |
| Proportion of children who are developmentally on track                                                                                | n/a       | n/a         | Labour force participation rate with advanced education                                           | 114       | 59.2         |
| Proportion of children with stimulating home learning environments                                                                     | n/a       | n/a         | Unemployment rate with advanced education                                                         | 124       | 45.8         |
| Pupil-trained teacher ratio in pre-primary education                                                                                   | n/a       | n/a         | Impact                                                                                            | 106       | 27.9         |
| Equity and inclusiveness                                                                                                               | 96        | 44.6        | University-industry collaboration in R&D  Citable documents per R&D personnel in higher education | 47<br>94  | 51.5         |
| Completion rate in upper secondary education, gender parity                                                                            | 84        | 87.6        |                                                                                                   |           |              |
| Completion rate in upper secondary education, wealth parity                                                                            | 68<br>74  | 2.5<br>43.8 | RESEARCH, DEVELOPMENT AND INNOVATION                                                              | 132       | 15.3         |
| Completion rate in upper secondary education, location parity                                                                          |           |             | Inputs                                                                                            | 132       | 8.3          |
| TECHNICAL AND VOCATIONAL EDUCATION AND TRAINING                                                                                        | 112       | 41.9        | Inputs of R&D institutions  GERD (% GDP)                                                          | 123<br>97 | 2.9          |
| TVET components                                                                                                                        | 118       | 30.1        | GERD per researcher                                                                               | 100       | 2.1          |
| Continuous training and skilling                                                                                                       | 128       | 4.6         | Researchers per thousand labour force                                                             | 66        | 7            |
| Firms offering formal training (%)                                                                                                     | 101       | 2.9         | Tertiary graduates from STEM programmes (%)                                                       | n/a       | n/a          |
| Labour force participation rate with short-cycle tertiary education                                                                    | n/a       | n/a         | Inputs of RDI in business enterprises                                                             | 125       | 1.4          |
| Participation rate in formal and non-formal education and training                                                                     | 110       | 6.2         | GERD performed by business enterprises (%)                                                        | n/a       | n/a          |
| TVET structure                                                                                                                         | 78        | 38.5        | GERD financed by business enterprises (%)                                                         | n/a       | n/a          |
| Government expenditure on vocational education (%)  Share of students enrolled in secondary vocational programmes                      | 67        | 11.1        | Researchers in business enterprises (%) Firms that spend on R&D (%)                               | n/a       | n/a          |
| Share of students enrolled in post-secondary vocational programmes  Share of students enrolled in post-secondary vocational programmes | 1         | 100         | Inputs of societal innovation                                                                     | 100<br>98 | 23.9         |
| TVET quality and qualifications                                                                                                        | 35        | 47.3        | High-skilled employment (%)                                                                       | 98        | 13.7         |
| Extent of staff training                                                                                                               | 58        | 59.6        | Intellectual property payments (% total trade)                                                    | 80        | 4.9          |
| Quality of vocational training                                                                                                         | 65        | 54.6        | State of cluster development                                                                      | 44        | 53.2         |
| Ratio of high-skill TVET occupations earnings to average wage                                                                          | 25        | 32.9        | Outputs                                                                                           | 91        | 21.9         |
| Ratio of medium-skill TVET occupations earnings to average wage                                                                        | 15        | 42.2        | Outputs of R&D institutions                                                                       | 53        | 37.8         |
| TVET labour market                                                                                                                     | 99        | 53.6        | Average documents per researcher                                                                  | 88        | 9.3          |
| Efficiency of the labour market                                                                                                        | 71        | 66.6        | Citations per document  Resident patent applications (per 100 billion GDP)                        | 6<br>86   | 66.7<br>37.6 |
| Firms constrained with inadequately educated workforce (%)                                                                             | 43        | 69.8        | Outputs of RDI in business enterprises                                                            | 123       | 1.9          |
| Employment educational mismatch (%)                                                                                                    | 95        | 38.5        | Intellectual property receipts (% total trade)                                                    | 80        | 0.8          |
| Proportion of skilled production workers                                                                                               | 43        | 66.9        | Industrial design applications (per 100 billion GDP)                                              | 89        | 2.5          |
| Unemployment rate with vocational education                                                                                            | 15        | 91.3        | PCT applications (per 100 billion GDP)                                                            | 122       | 0            |
| Post-TVET employment                                                                                                                   | 67        | 46.3        | Firms producing new products and services (%)                                                     | 101       | 4.2          |
| Share of TVET occupations                                                                                                              | 96        | 37.2        | Outputs of societal innovation                                                                    | 101       | 10           |
| Manufacturing employment (%)                                                                                                           | 36        | 55.3        | Trademark applications (per 100 billion GDP)                                                      | 71        | 18.7         |
| Equity and inclusiveness                                                                                                               | 112       | 47.9        | Cultural goods exports (% exports)  Printing and publishing output (% manufactured output)        | 88<br>85  | 2.5<br>8.8   |
| Enrolment in vocational education, gender parity                                                                                       | 98        | 53.3        | Impact                                                                                            | 128       | 15.6         |
| Vulnerable employment rate                                                                                                             | 103       | 42.5        | Quality                                                                                           | 65        | 32           |
|                                                                                                                                        |           |             | Research institutions prominence                                                                  | 33        | 62.9         |
|                                                                                                                                        |           |             | Growth of innovative companies                                                                    | 39        | 54.1         |
|                                                                                                                                        |           |             | ISO 9001 quality certificates (per billion GDP)                                                   | 87        | 5.8          |
|                                                                                                                                        |           |             | ISO 14001 environmental certificates (per billion GDP)                                            | 83        | 5.4          |
|                                                                                                                                        |           |             | Linkages  GERD financed from abroad (%)                                                           | 75<br>88  | 14.6         |
|                                                                                                                                        |           |             | GERD financed from abroad (%)  Joint ventures per strategic alliance deals (per billion GDP)      | 88<br>48  | 9.9          |
|                                                                                                                                        |           |             | Computer software spending (% GDP)                                                                | 29        | 31.3         |
|                                                                                                                                        |           |             | Business development                                                                              | 130       | 0.2          |
|                                                                                                                                        |           |             | New business density per thousand population                                                      | 116       | 0.4          |
|                                                                                                                                        |           |             | Firms with products and services new to the market (%)                                            | 102       | 0            |