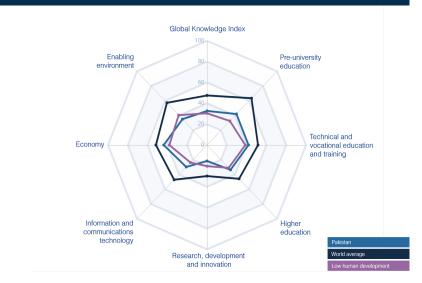

#### **COUNTRY PERFORMANCE SUMMARY**

Pakistan is a weak performer in terms of its knowledge infrastructure. It ranks 117th out of 133 countries in the Global Knowledge Index 2023 and 6th out of the 19 countries with low human development.