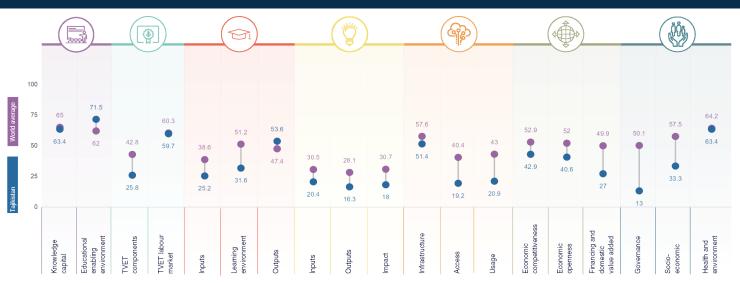

ucated workforce (%)

Gross attendance ratio for tertiary education, wealth parity

Firms constrained with inadequately

**AREAS OF** 

STRENGTH

equivalent



**AREAS OF** 

trade)

GDP)

IMPROVEMENT

Intellectual property receipts (% total

ISO 9001 quality certificates (per billion

Research institutions prominence

GERD financed from abroad (%)

Internet and telephony competition

47.5

#### COUNTRY PERFORMANCE SUMMARY

Tajikistan is a weak performer in terms of its knowledge infrastructure. It ranks 111th out of 133 countries in the Global Knowledge Index 2023 and 20th out of the 25 countries with medium human development.

2

-

2

# **TAJIKISTAN**

#### **KEY INDICATORS**

GDP (US\$ billions): 41.177 Population: 9,750,064 HDI: 0.685

#### SECTORAL INDICES





#### **GKI PILLARS**



### TAJIKISTAN

Rank Value

|                                                                    | Tharmy | value |
|--------------------------------------------------------------------|--------|-------|
| PRE-UNIVERSITY EDUCATION                                           | 70     | 67.5  |
| Knowledge capital                                                  | 84     | 63.4  |
| Enrolment                                                          | 87     | 79.4  |
| Net enrolment rate in primary education                            | 73     | 90.9  |
| Net enrolment rate in lower secondary education                    | 76     | 91.9  |
| Net enrolment rate in upper secondary education                    | 100    | 55.5  |
| Completion