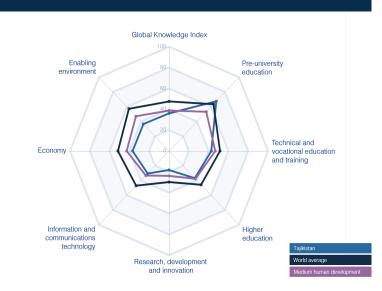

#### COUNTRY PERFORMANCE SUMMARY

Tajikistan is a weak performer in terms of its knowledge infrastructure. It ranks 111th out of 133 countries in the Global Knowledge Index 2023 and 20th out of the 25 countries with medium human development.