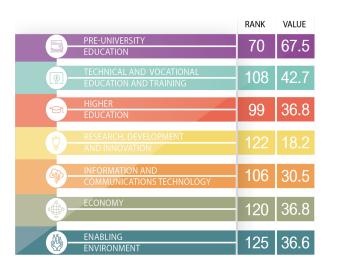

### TAJIKISTAN

Rank Value

|                                                                    | Tharmy | value |
|--------------------------------------------------------------------|--------|-------|
| PRE-UNIVERSITY EDUCATION                                           | 70     | 67.5  |
| Knowledge capital                                                  | 84     | 63.4  |
| Enrolment                                                          | 87     | 79.4  |
| Net enrolment rate in primary education                            | 73     | 90.9  |
| Net enrolment rate in lower secondary education                    | 76     | 91.9  |
| Net enrolment rate in upper secondary education                    | 100    | 55.5  |
| Completion                                                         | 77     | 69.7  |
| Years of compulsory education in primary and secondary             | 66     | 69.2  |
| Completion rate in upper secondary education                       | 55     | 76.9  |
| Gross intake ratio to the last grade of lower secondary education  | 71     | 62.9  |
| Outcomes                                                           | 86     | 41.1  |
| Assessment of 15-year-old students in math, science and reading    | n/a    | n/a   |
| Learning-adjusted years of schooling                               | 93     | 41.1  |
| Educational enabling environment                                   | 47     | 71.5  |
| Expenditure                                                        | n/a    | n/a   |
| Government expenditure on primary education (% GDP)                | n/a    | n/a   |
| Government expenditure on secondary education (% GDP)              | n/a    | n/a   |
| Government funding per primary student (% GDP per capita)          | n/a    | n/a   |
| Government funding per secondary student (% GDP per capita)        | n/a    | n/a   |
| Resources                                                          | 63     | 82.2  |
| Pupil-trained teacher ratio in primary education                   | 42     | 82.2  |
| Pupil-trained teacher ratio in secondary education                 | n/a    | n/a   |
| Schools with access to computers in primary education (%)          | n/a    | n/a   |
| Schools with access to computers in secondary education (%)        | n/a    | n/a   |
| Early learning                                                     | 91     | 50.7  |
| Gross enrolment ratio in early childhood education                 | 115    | 7.3   |
| Proportion of children who are developmentally on track            | n/a    | n/a   |
| Proportion of children with stimulating home learning environments | n/a    | n/a   |
| Pupil-trained teacher ratio in pre-primary education               | 18     | 94.1  |
| Equity and inclusiveness                                           | 58     | 81.7  |
| Completion rate in upper secondary education, gender parity        | 93     | 81.3  |
| Completion rate in upper secondary education, wealth parity        | 12     | 82.1  |
| Completion rate in upper secondary education, location parity      | n/a    | n/a   |
| TECHNICAL AND VOCATIONAL EDUCATION AND TRAINING                    | 108    | 42.7  |
|                                                                    |        |       |

| TVET components                                                     | 126 | 25.8 |
|---------------------------------------------------------------------|-----|------|
| Continuous training and skilling                                    | 98  | 29.2 |
| Firms offering formal training (%)                                  | 68  | 29.2 |
| Labour force participation rate with short-cycle tertiary education | n/a | n/a  |
| Participation rate in formal and non-formal education and training  | n/a | n/a  |
| TVET structure                                                      | 128 | 2.2  |
| Government expenditure on vocational education (%)                  | n/a | n/a  |
| Share of students enrolled in secondary vocational programmes       | 112 | 2.2  |
| Share of students enrolled in post-secondary vocational programmes  | n/a | n/a  |
| TVET quality and qualifications                                     | 40  | 45.9 |
| Extent of staff training                                            | 116 | 43.6 |
| Quality of vocational training                                      | 86  | 48.2 |
| Ratio of high-skill TVET occupations earnings to average wage       | n/a | n/a  |
| Ratio of medium-skill TVET occupations earnings to average wage     | n/a | n/a  |
| TVET labour market                                                  | 78  | 59.7 |
| Efficiency of the labour market                                     | 40  | 72.7 |
| Firms constrained with inadequately educated workforce (%)          | 13  | 87   |
| Employment educational mismatch (%)                                 | n/a | n/a  |
| Proportion of skilled production workers                            | 78  | 49.9 |
| Unemployment rate with vocational education                         | 70  | 81.3 |
| Post-TVET employment                                                | 106 | 30.9 |
| Share of TVET occupations                                           | 85  | 44.8 |
| Manufacturing employment (%)                                        | 120 | 17.1 |
| Equity and inclusiveness                                            | 60  | 75.5 |
| Enrolment in vocational education, gender parity                    | n/a | n/a  |
| Vulnerable employment rate                                          | 65  | 75.5 |

#### HIGHER EDUCATION 36.8 99 Inputs 112 25.2 Expenditure 115 0.9 Government expenditure per tertiary student 111 0.9 Teaching staff compensation (% tertiary expenditure) n/a n/a 127 0.8 Enrolment Enrolment in bachelor's or equivalent level (%) n/a n/a Enrolment in master's, doctoral or equivalent (%) 124 0.8 Resources 30 73.8 63 Pupil-teacher ratio in tertiary education 73.8 Researchers in higher education (%) n/a n/a Learning environment 113 31.6 120 24.3 Diversity and academic freedom Teachers in tertiary education, gender parity 68 59.6 Inbound mobility rate 90 3 123 10.4 Academic freedom Equity and inclusiveness 50 38.9 37.5 Gross attendance ratio for tertiary education, gender parity 73 Gross attendance ratio for tertiary education, wealth parity 8 33.7 Gross attendance ratio for tertiary education, location parity 24 45.5 Outputs 46 53.6 13 Attainment 55.3 Educational attainment rate, bachelor's or equivalent 74 24 Educational attainment rate, master's or equivalent 31 41.8 Educational attainment rate, doctoral or equivalent 1 100 101 67.4 Employment Labour force participation rate with advanced education 117 56.5 Unemployment rate with advanced education 82 78.3 63 38.3 Impact University-industry collaboration in R&D 95 38.3 Citable documents per R&D personnel in higher education n/a n/a Inputs of R&D institutions GERD (% GDP) 107 1.5 GERD per researcher n/a n/a Researchers per thousand labour force n/a n/a Tertiary graduates from STEM programmes (%) 62 54.8 GERD performed by business enterprises (%) n/a n/a GERD financed by business enterprises (%) n/a n/a Researchers in business enterprises (%) n/a n/a 87 7.2 Firms that spend on R&D (%) High-skilled employment (%) n/a n/a 0 114 Intellectual property payments (% total trade) State of cluster development 120 36.4 Outputs 118 16.3 Average documents per researcher n/a n/a 116 Citations per document 16.1 Resident patent applications (per 100 billion GDP) 109 25.5 Intellectual property receipts (% total trade) 114 0 Industrial design applications (per 100 billion GDP) 115 0.3 PCT applications (per 100 billion GDP) 91 0.7 Firms producing new products and services (%) 80 23.9 8.7 Trademark applications (per 100 billion GDP) 101 Cultural goods exports (% exports) n/a n/a Printing and publishing output (% manufactured output) 26 26.1 18 115 Research institutions prominence 0 Growth of innovative companies 82 44.9 ISO 9001 quality certificates (per billion GDP) 133 0 ISO 14001 environmental certificates (per billion GDP) 131 0.3 GERD financed from abroad (%) 99 0