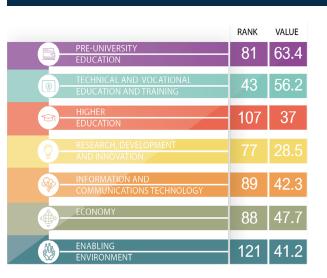

## **EGYPT**

|                                                                     | Rank Value |      |
|---------------------------------------------------------------------|------------|------|
| PRE-UNIVERSITY EDUCATION                                            | Rank<br>81 | 63.4 |
| Knowledge capital                                                   | 76         | 68   |
| Enrolment                                                           | 75         | 86.9 |
| Net enrolment rate in primary education                             | 20         | 99.1 |
| Net enrolment rate in lower secondary education                     | 72         | 92.9 |
| Net enrolment rate in upper secondary education                     | 88         | 68.6 |
| Completion                                                          | 43         | 76.3 |
| /ears of compulsory education in primary and secondary              | 3          | 92.3 |
| Completion rate in upper secondary education                        | 47         | 77.5 |
| Gross intake ratio to the last grade of lower secondary education   | 78         | 59.1 |
| Outcomes                                                            | 79         | 40.8 |
| Assessment of 15-year-old students in math, science and reading     | n/a        | n/a  |
| _earning-adjusted years of schooling                                | 96         | 40.8 |
| Educational enabling environment                                    | 89         | 58.9 |
| Expenditure                                                         | 116        | 17   |
| Government expenditure on primary education (% GDP)                 | 106        | 19.5 |
| Government expenditure on secondary education (% GDP)               | 96         | 16   |
| Government funding per primary student (% GDP per capita)           | 107        | 15.9 |
| Government funding per secondary student (% GDP per capita)         | 96         | 16.7 |
| Resources                                                           | 65         | 84.3 |
| Pupil-trained teacher ratio in primary education                    | 64         | 81.6 |
| Pupil-trained teacher ratio in secondary education                  | 53         | 84.2 |
| Schools with access to computers in primary education (%)           | 58         | 84.1 |
| Schools with access to computers in secondary education (%)         | 79         | 87.4 |
| Early learning                                                      | 89         | 50.9 |
| Gross enrolment ratio in early childhood education                  | 109        | 18.5 |
| Proportion of children who are developmentally on track             | n/a        | n/a  |
| Proportion of children with stimulating home learning environments  | n/a        | n/a  |
| Pupil-trained teacher ratio in pre-primary education                | 51         | 83.3 |
| Equity and inclusiveness                                            | 43         | 83.1 |
| Completion rate in upper secondary education, gender parity         | 54         | 91.5 |
| Completion rate in upper secondary education, wealth parity         | 17         | 71.2 |
| Completion rate in upper secondary education, location parity       | 41         | 86.8 |
| TECHNICAL AND VOCATIONAL EDUCATION AND TRAINING                     | 43         | 56.2 |
| TVET components                                                     | 39         | 47.3 |
| Continuous training and skilling                                    | 100        | 34.9 |
| Firms offering formal training (%)                                  | 119        | 5.3  |
| Labour force participation rate with short-cycle tertiary education | 73         | 63.9 |
| Participation rate in formal and non-formal education and training  | 45         | 35.6 |
| TVET structure                                                      | 16         | 67.1 |
| Government expenditure on vocational education (%)                  | n/a        | n/a  |
| Share of students enrolled in secondary vocational programmes       | 34         | 34.3 |
| Share of students enrolled in post-secondary vocational programmes  | 1          | 100  |
| TVET quality and qualifications                                     | 92         | 40   |
| Extent of staff training                                            | 44         | 62.1 |
| Quality of vocational training                                      | 108        | 42.6 |
| Ratio of high-skill TVET occupations earnings to average wage       | 96         | 19.5 |
| Ratio of medium-skill TVET occupations earnings to average wage     | 35         | 35.6 |
| TVET labour market                                                  | 52         | 65.2 |
| Efficiency of the labour market                                     | 88         | 64.2 |
| Firms constrained with inadequately educated workforce (%)          | 37         | 83   |
| Employment educational mismatch (%)                                 | 94         | 41.5 |
| Proportion of skilled production workers                            | 81         | 57.1 |
| Jnemployment rate with vocational education                         | 78         | 75.2 |
| Post-TVET employment                                                | 29         | 58.1 |
| Share of TVET occupations                                           | 16         | 75   |
| Manufacturing employment (%)                                        | 46         | 41.3 |
| Equity and inclusiveness                                            | 60         | 73.1 |
| Enrolment in vocational education, gender parity                    | 75         | 71.7 |
| Vulnerable employment rate                                          | 60         | 74.5 |