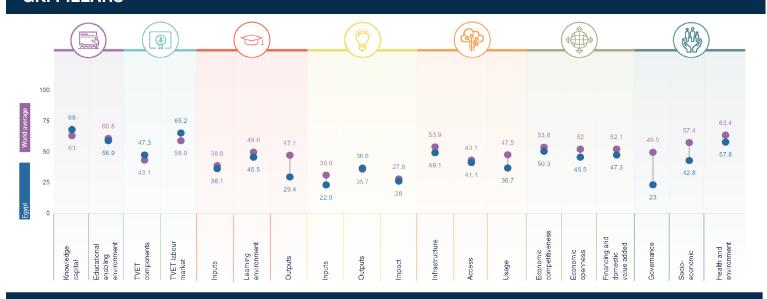

90 /141

GKI 44 SCORE WORLD AVERAGE 47.8

#### **COUNTRY PERFORMANCE SUMMARY**

Egypt is a modest performer in terms of its knowledge infrastructure. It ranks 90th out of 141 countries in the Global Knowledge Index 2024 and 28th out of the 35 countries with high human development.

### **AREAS OF STRENGTH**

- Market concentration
- Citations per document
- State of cluster development
- Firms with products and services new to the market (%)
- Printing and publishing output (% manufactured output)

#### **AREAS OF IMPROVEMENT**

- Firms that spend on R&D (%)
- Firms producing new products and services (%)
- Female-to-male labour force participation
- Firms offering formal training (%)
- ICT PCT patent applications (per 100 billion GDP)

### **SECTORAL INDICES**





#### **GKI PILLARS**





## **EGYPT**

|                                                                     | Rank Value |      |
|---------------------------------------------------------------------|------------|------|
| PRE-UNIVERSITY EDUCATION                                            | Rank<br>81 | 63.4 |
| Knowledge capital                                                   | 76         | 68   |
| Enrolment                                                           | 75         | 86.9 |
| Net enrolment rate in primary education                             | 20         | 99.1 |
| Net enrolment rate in lower secondary education                     | 72         | 92.9 |
| Net enrolment rate in upper secondary education                     | 88         | 68.6 |
| Completion