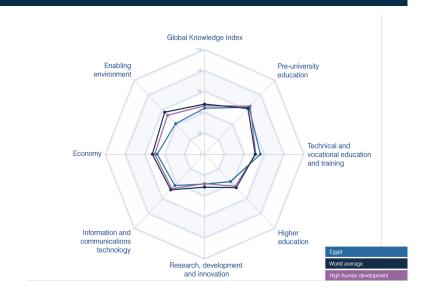

#### **COUNTRY PERFORMANCE SUMMARY**

Egypt is a modest performer in terms of its knowledge infrastructure. It ranks 90th out of 141 countries in the Global Knowledge Index 2024 and 28th out of the 35 countries with high human development.