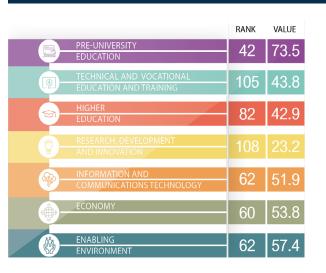

ure. It ranks 72nd out of 141 countries in the Global Knowledge Index 2024 and 58th out of the 59 countries with very high human development.

# **AREAS OF STRENGTH**

- Net enrolment rate in upper secondary education
- Completion rate in upper secondary education
- Pupil-trained teacher ratio in pre-primary education
- Poverty headcount ratio (% population)
- Government online services

# **AREAS OF IMPROVEMENT**

- Government expenditure on primary education (% GDP)
- Government funding per primary student (% GDP per capita)
- Government expenditure on vocational education (%)
- Investment in telecommunication services (% GDP)
- Educational attainment rate, master's or equivalent

### SECTORAL INDICES

**KEY INDICATORS** 

GDP (US\$ billions): 705.52

Population: 20,330,104

HDI: 0.802





## **GKI PILLARS**





# **KAZAKHSTAN**

| DDE LINIVERSITY EDUCATION