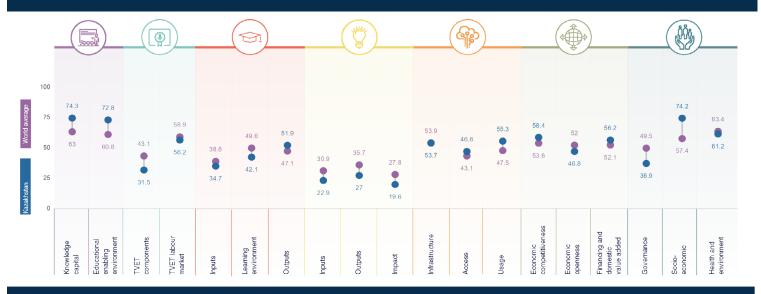

# **AREAS OF STRENGTH**

- Net enrolment rate in upper secondary education
- Completion rate in upper secondary education
- Pupil-trained teacher ratio in pre-primary education
- Poverty headcount ratio (% population)
- Government online services

# **AREAS OF IMPROVEMENT**

- Government expenditure on primary education (% GDP)
- Government funding per primary student (% GDP per capita)
- Government expenditure on vocational education (%)
- Investment in telecommunication services (% GDP)
- Educational attainment rate, master's or equivalent