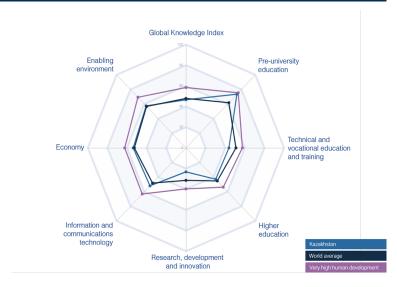

#### COUNTRY PERFORMANCE SUMMARY

Kazakhstan is a moderate performer in terms of its knowledge infrastructure. It ranks 72nd out of 141 countries in the Global Knowledge Index 2024 and 58th out of the 59 countries with very high human development.