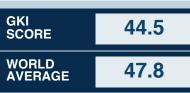

#### **COUNTRY PERFORMANCE SUMMARY**

Kyrgyzstan is a modest performer in terms of its knowledge infrastructure. It ranks 87th out of 141 countries in the Global Knowledge Index 2024 and 26th out of the 35 countries with high human development.