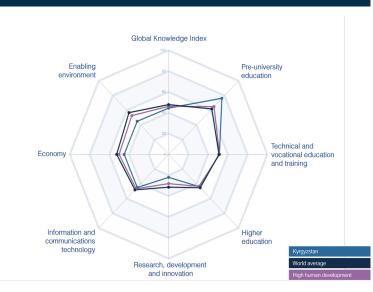

#### SECTORAL INDICES

|                                                   | RANK | VALUE |
|---------------------------------------------------|------|-------|
| PRE-UNIVERSITY<br>EDUCATION                       | 32   | 76.3  |
| ECHNICAL AND VOCATIONAL<br>EDUCATION AND TRAINING | 72   | 51.4  |
| HIGHER<br>EDUCATION                               | 79   | 43.8  |
| RESEARCH, DEVELOPMENT<br>AND INNOVATION           | 119  | 22    |
| INFORMATION AND<br>COMMUNICATIONS TECHNOLOGY      | 80   | 44.9  |
|                                                   | 105  | 45    |
| ENABLING<br>ENVIRONMENT                           | 110  | 45    |

#### **GKI PILLARS**