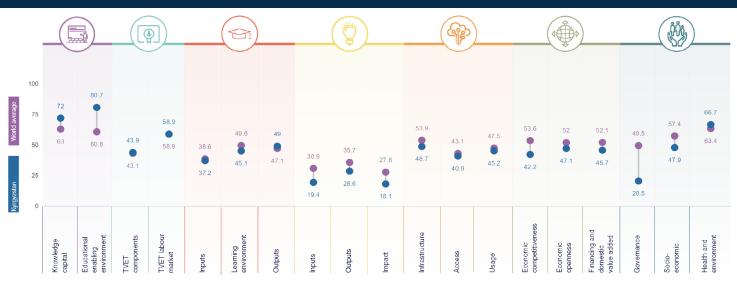

#### SECTORAL INDICES

|                                                   | RANK | VALUE |
|---------------------------------------------------|------|-------|
| PRE-UNIVERSITY<br>EDUCATION                       | 32   | 76.3  |
| ECHNICAL AND VOCATIONAL<br>EDUCATION AND TRAINING | 72   | 51.4  |
| HIGHER<br>EDUCATION                               | 79   | 43.8  |
| RESEARCH, DEVELOPMENT<br>AND INNOVATION           | 119  | 22    |
| INFORMATION AND<br>COMMUNICATIONS TECHNOLOGY      | 80   | 44.9  |
|                                                   | 105  | 45    |
| ENABLING<br>ENVIRONMENT                           | 110  | 45    |