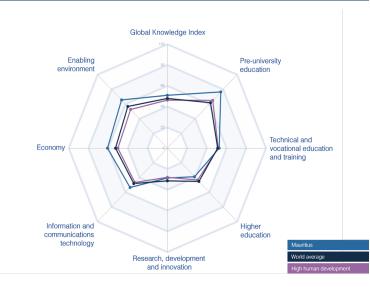

#### **GKI PILLARS**

#### SECTORAL INDICES

|                                                    | RANK | VALUE |
|----------------------------------------------------|------|-------|
| PRE-UNIVERSITY<br>EDUCATION                        | 30   | 76.6  |
| ECHNICAL AND VOCATIONAL     EDUCATION AND TRAINING | 67   | 52.5  |
| HIGHER<br>EDUCATION                                | 94   | 38.9  |
| RESEARCH, DEVELOPMENT           AND INNOVATION     | 76   | 28.7  |
| INFORMATION AND<br>COMMUNICATIONS TECHNOLOGY       | 54   | 53.5  |
|                                                    | 37   | 60.7  |
| ENABLING<br>ENVIRONMENT                            | 39   | 65.7  |