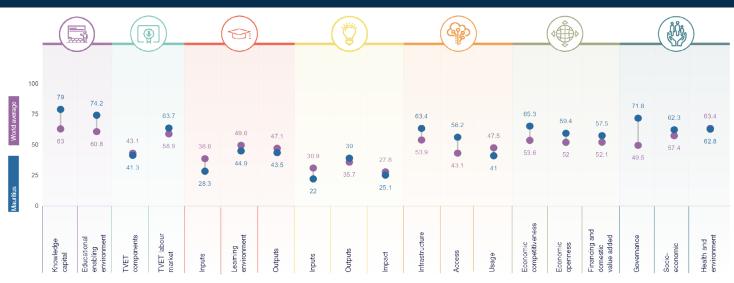

#### SECTORAL INDICES

|                                                    | RANK | VALUE |
|----------------------------------------------------|------|-------|
| PRE-UNIVERSITY<br>EDUCATION                        | 30   | 76.6  |
| ECHNICAL AND VOCATIONAL     EDUCATION AND TRAINING | 67   | 52.5  |
| HIGHER<br>EDUCATION                                | 94   | 38.9  |
| RESEARCH, DEVELOPMENT           AND INNOVATION     | 76   | 28.7  |
| INFORMATION AND<br>COMMUNICATIONS TECHNOLOGY       | 54   | 53.5  |
|                                                    | 37   | 60.7  |
| ENABLING<br>ENVIRONMENT                            | 39   | 65.7  |

#### AREAS OF STRENGTH

- Labour force participation rate with advanced education
- + Gross intake ratio to the last grade of lower secondary education
- + Government expenditure on secondary education (% GDP)
- Tertiary graduates from ICT programmes (%)
- + Ratio of medium-skill TVET occupations earnings to average wage

#### AREAS OF IMPROVEMENT

- Share of students enrolled in postsecondary vocational programmes
- Medium- and high-tech activities value added
- Enrolment in vocational education, gender parity
- GERD performed by business enterprises (%)
- GERD financed from abroad (%)