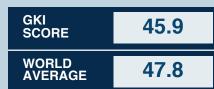

#### **COUNTRY PERFORMANCE SUMMARY**

Uzbekistan is a moderate performer in terms of its knowledge infrastructure. It ranks 78th out of 141 countries in the Global Knowledge Index 2024 and 17th out of the 35 countries with high human development.