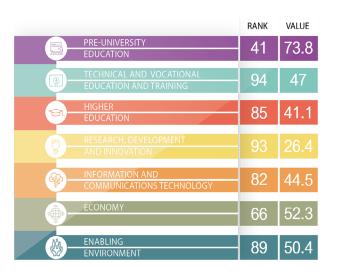

xed capital formation (% GDP)

**AREAS OF** 

STRENGTH

programmes (%)

education

education, wealth parity

Tertiary graduates from STEM

Ease of starting a business



**AREAS OF** 

**IMPROVEMENT** 

earnings to average wage

higher education

GERD per researcher

PCT applications (per 100 billion GDP)

Citable documents per R&D personnel in

Ratio of high-skill TVET occupations

Internet activities by individuals (%)

#### **COUNTRY PERFORMANCE SUMMARY**

Uzbekistan is a moderate performer in terms of its knowledge infrastructure. It ranks 78th out of 141 countries in the Global Knowledge Index 2024 and 17th out of the 35 countries with high human development.

### UZBEKISTAN

### **KEY INDICATORS**

GDP (US\$ billions): 319.174 Population: 35,652,307 HDI: 0.727

### SECTORAL INDICES





#### **GKI PILLARS**





# **UZBEKISTAN**

|