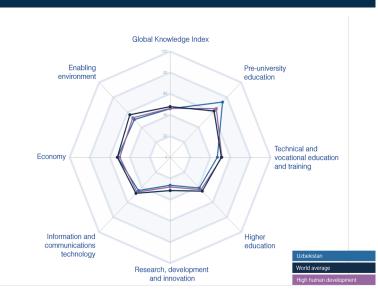

d capital formation (% GDP)

**AREAS OF** 

STRENGTH

programmes (%)

education

education, wealth parity

Tertiary graduates from STEM

Ease of starting a business



**AREAS OF** 

**IMPROVEMENT** 

earnings to average wage

higher education

GERD per researcher

PCT applications (per 100 billion GDP)

Citable documents per R&D personnel in

Ratio of high-skill TVET occupations

Internet activities by individuals (%)

#### **COUNTRY PERFORMANCE SUMMARY**

Uzbekistan is a moderate performer in terms of its knowledge infrastructure. It ranks 78th out of 141 countries in the Global Knowledge Index 2024 and 17th out of the 35 countries with high human development.

### UZBEKISTAN

### **KEY INDICATORS**

GDP (US\$ billions): 319.174 Population: 35,652,307 HDI: 0.727

### SECTORAL INDICES





#### **GKI PILLARS**





# **UZBEKISTAN**

|