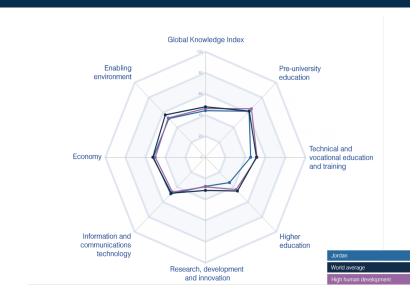

#### **COUNTRY PERFORMANCE SUMMARY**

Jordan is a modest performer in terms of its knowledge infrastructure. It ranks 88th out of 141 countries in the Global Knowledge Index 2024 and 27th out of the 35 countries with high human development.