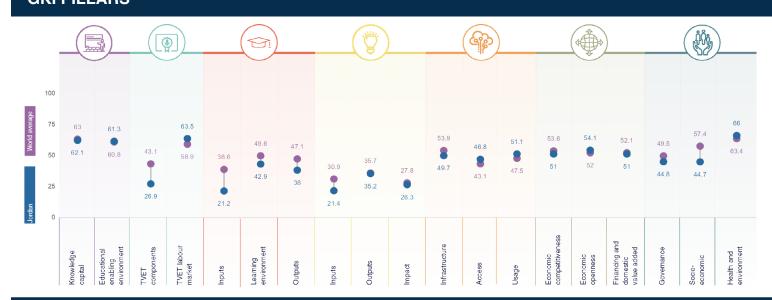

s in the Global Knowledge Index 2024 and 27th out of the 35 countries with high human development.

# **JORDAN**

#### **KEY INDICATORS**

GDP (US\$ billions): 106.806 Population: 11,439,214

HDI: 0.736

### **AREAS OF STRENGTH**

- Enrolment in vocational education, gender
- Gross attendance ratio for tertiary education, location parity
- Growth of innovative companies
- Proportion of children with stimulating home learning environments
- Mobile broadband Internet traffic per subscription

### **AREAS OF IMPROVEMENT**

- Trade in digitally deliverable services (% total trade)
- Unemployment rate with advanced education
- Female-to-male labour force participation
- Firms that spend on R&D (%)
- Government expenditure per tertiary student

#### **SECTORAL INDICES**





## **GKI PILLARS**





# **JORDAN**

|