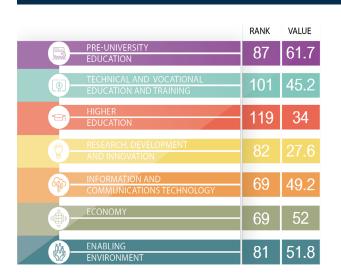

88th out of 141 countries in the Global Knowledge Index 2024 and 27th out of the 35 countries with high human development.

# **JORDAN**

#### **KEY INDICATORS**

GDP (US\$ billions): 106.806 Population: 11,439,214

HDI: 0.736

### **AREAS OF STRENGTH**

- Enrolment in vocational education, gender
- Gross attendance ratio for tertiary education, location parity
- Growth of innovative companies
- Proportion of children with stimulating home learning environments
- Mobile broadband Internet traffic per subscription

### **AREAS OF IMPROVEMENT**

- Trade in digitally deliverable services (% total trade)
- Unemployment rate with advanced education
- Female-to-male labour force participation
- Firms that spend on R&D (%)
- Government expenditure per tertiary student

#### **SECTORAL INDICES**





## **GKI PILLARS**





# **JORDAN**

|