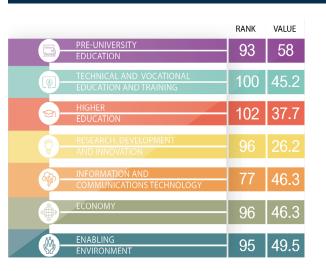

tructure. It ranks 98th out of 141 countries in the Global Knowledge Index 2024 and 7th out of the 24 countries with medium human development.

# MOROCCO

### **KEY INDICATORS**

GDP (US\$ billions): 337.48 Population: 37,712,505

HDI: 0.698

### **AREAS OF STRENGTH**

- Researchers in higher education (%)
- Poverty headcount ratio (% population)
- Industrial design applications (per 100 billion GDP)
- Government expenditure on secondary education (% GDP)
- Government expenditure on primary education (% GDP)

#### **AREAS OF IMPROVEMENT**

- Unemployment rate with advanced
- Female-to-male labour force participation
- Citable documents per R&D personnel in higher education
- Firms with products and services new to
- the market (%)
- Chinn-Ito financial openness

#### **SECTORAL INDICES**





#### **GKI PILLARS**





# **MOROCCO**

|