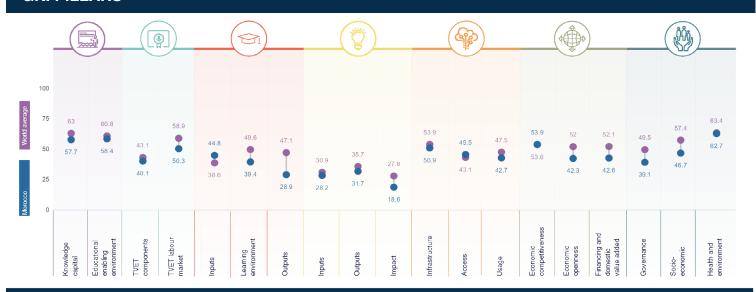

t of 141 countries in the Global Knowledge Index 2024 and 7th out of the 24 countries with medium human development.

# MOROCCO

### **KEY INDICATORS**

GDP (US\$ billions): 337.48 Population: 37,712,505

HDI: 0.698

### **AREAS OF STRENGTH**

- Researchers in higher education (%)
- Poverty headcount ratio (% population)
- Industrial design applications (per 100 billion GDP)
- Government expenditure on secondary education (% GDP)
- Government expenditure on primary education (% GDP)

#### **AREAS OF IMPROVEMENT**

- Unemployment rate with advanced
- Female-to-male labour force participation
- Citable documents per R&D personnel in higher education
- Firms with products and services new to
- the market (%)
- Chinn-Ito financial openness

#### **SECTORAL INDICES**





#### **GKI PILLARS**





# **MOROCCO**

|