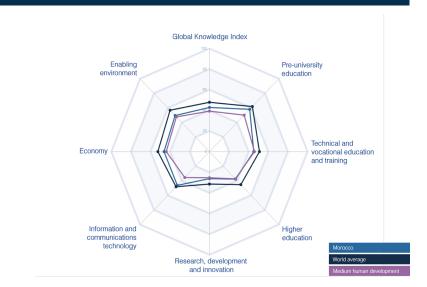

ucture. It ranks 98th out of 141 countries in the Global Knowledge Index 2024 and 7th out of the 24 countries with medium human development.

# MOROCCO

### **KEY INDICATORS**

GDP (US\$ billions): 337.48 Population: 37,712,505

HDI: 0.698

### **AREAS OF STRENGTH**

- Researchers in higher education (%)
- Poverty headcount ratio (% population)
- Industrial design applications (per 100 billion GDP)
- Government expenditure on secondary education (% GDP)
- Government expenditure on primary education (% GDP)

#### **AREAS OF IMPROVEMENT**

- Unemployment rate with advanced
- Female-to-male labour force participation
- Citable documents per R&D personnel in higher education
- Firms with products and services new to
- the market (%)
- Chinn-Ito financial openness

#### **SECTORAL INDICES**





#### **GKI PILLARS**





# **MOROCCO**

|